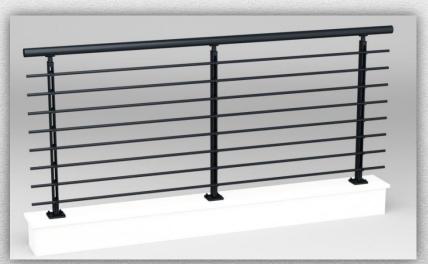

ovative universal system for railings the X-line.

This system is based on the traditional system.

Its innovation consists on the fixing of traditional accessories on the vertical KIT, which is realized with a sliding accessory that we can position it, based on Standard System.

Fixation is done with friction between sliding accessory and the vertical profile.

The cost and difficulty of installation are reduced compared to the traditional systems.

The system is patended and certified in Europe, Balkan and Africa from WIPO.

#### Universal system X-line ✗ Balustrade ★ Sun breakers ★ Shelters-Canopies ⋠ Fences Interior ventilated facades Exterior ventilated facades Glass partition system Wind screens \* Handles X TV Shelves メ Shelves \* LED



















## X-line RAIL HORIZONTAL













### tubular / square System Ø 40











### tubular / square System Ø 40

















#### X-line VERTICAL



















## X-line HPL railing













### X-line Glass - HPL











#### X-line GLASS - Rail & GLASS VISION





**GLASS-Vision III** 



### X- line wall-GLASS EXCLUSIVE











## X- line GLASS VISION











## X-line glass CANOPIES



## X-line FENCES





#### **NEW PRODUCTS 2014 – X-line HANDLES**





### X-line TV wall unit system













## X-line SHELVES













## X-line LED lights











## SUNBREAKERS design 2014



















## SUNBREAKERS design X-line









#### **BALUSTRADE & SUNBREAKERS KIT as**





#### **BALUSTRADE & SUNBREAKERS KIT bs**







#### **BALUSTRADE & SUNBREAKERS KIT cs**