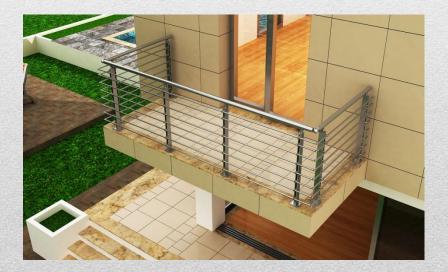

#### BALUSTRADE/RAILINGS design X-line

We created a brand new innovative universal system for railings the X-line.

This system is based on the traditional system.

Its innovation consists on the fixing of traditional accessories on the vertical KIT, which is realized with a sliding accessory that we can position it, based on Standard System.

Fixation is done with friction between sliding accessory and the vertical profile.

The cost and difficulty of installation are reduced compared to the traditional systems.

The system is patended and certified in Europe, Balkan and Africa from WIPO.

#### X-line VERTICAL