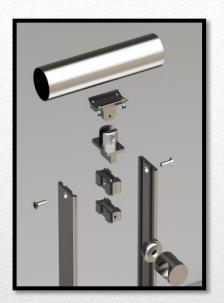

#### BALUSTRADE/RAILINGS design X-line

We created a brand new innovative universal system for railings the X-line.

This system is based on the traditional system.

Its innovation consists on the fixing of traditional accessories on the vertical KIT, which is realized with a sliding accessory that we can position it, based on Standard System.

Fixation is done with friction between sliding accessory and the vertical profile.

The cost and difficulty of installation are reduced compared to the traditional systems.

The system is patended and certified in Europe, Balkan and Africa from WIPO.