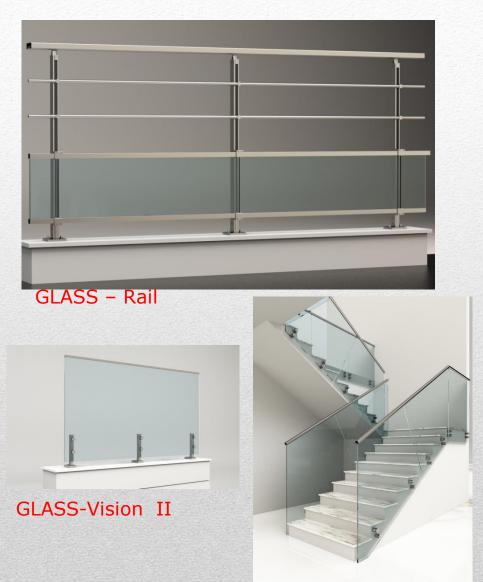

#### X-line GLASS - Rail & GLASS VISION

**GLASS-Vision III** 

## X- line GLASS VISION