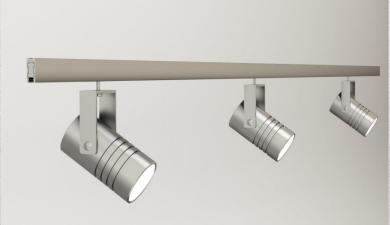

e ✗ Balustrade ★ Sun breakers ★ Shelters-Canopies ⋠ Fences Interior ventilated facades Exterior ventilated facades Glass partition system Wind screens \* Handles X TV Shelves メ Shelves \* LED



















## X-line RAIL HORIZONTAL













### tubular / square System Ø 40











### tubular / square System Ø 40

















#### X-line VERTICAL



















## X-line HPL railing













### X-line Glass - HPL











#### X-line GLASS - Rail & GLASS VISION





**GLASS-Vision III** 



### X- line wall-GLASS EXCLUSIVE











## X- line GLASS VISION











## X-line glass CANOPIES



## X-line FENCES





#### **NEW PRODUCTS 2014 – X-line HANDLES**





### X-line TV wall unit system













## X-line SHELVES













## X-line LED lights











## SUNBREAKERS design 2014



















## SUNBREAKERS design X-line









#### **BALUSTRADE & SUNBREAKERS KIT as**





#### **BALUSTRADE & SUNBREAKERS KIT bs**







#### **BALUSTRADE & SUNBREAKERS KIT cs**













#### **Complete solutions**















#### NEW PRODUCTS 2014 INTERIOR VENTILATED FACADES















# NEW PRODUCTS 2014 EXTERIOR VENTILATED FACADES











# NEW PRODUCTS 2014 EXTERIOR VENTILATED FACADES

















## Universal system

X-line

- ✗ Balustrade
- ★ Sun breakers
- ★ Shelters-Canopies
- ⋠ Fences
- Interior ventilated facades
- Exterior ventilated facades
- Glass partition system
- ★ Wind screens
- × Handles
- X TV Shelves
- \* Shelves
- \* LED

## www.alfaergon.com



email: info@alfaergon.com