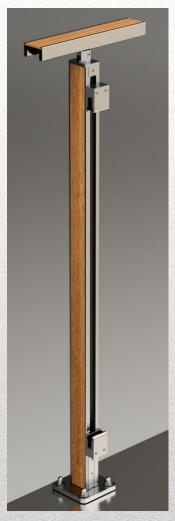

he vertical KIT, which is realized with a sliding accessory that we can position it, based on Standard System.

Fixation is done with friction between sliding accessory and the vertical profile.

The cost and difficulty of installation are reduced compared to the traditional systems.

The system is patended and certified in Europe, Balkan and Africa from WIPO.

#### Universal system X-line ✗ Balustrade ★ Sun breakers ★ Shelters-Canopies ⋠ Fences Interior ventilated facades Exterior ventilated facades Glass partition system Wind screens \* Handles X TV Shelves メ Shelves \* LED



















## X-line RAIL HORIZONTAL













### tubular / square System Ø 40











### tubular / square System Ø 40

















#### X-line VERTICAL



















## X-line HPL railing













### X-line Glass - HPL











#### X-line GLASS - Rail & GLASS VISION





**GLASS-Vision III** 



### X- line wall-GLASS EXCLUSIVE











## X- line GLASS VISION











## X-line glass CANOPIES



## X-line FENCES





#### **NEW PRODUCTS 2014 – X-line HANDLES**





### X-line TV wall unit system













## X-line SHELVES













## X-line LED lights











## SUNBREAKERS design 2014



















## SUNBREAKERS design X-line









#### **BALUSTRADE & SUNBREAKERS KIT as**





#### **BALUSTRADE & SUNBREAKERS KIT bs**







#### **BALUSTRADE & SUNBREAKERS KIT cs**













#### **Complete solutions**















#### NEW PRODUCTS 2014 INTERIOR VENTILATED FACADES















# NEW PRODUCTS 2014 EXTERIOR VENTILATED FACADES











#