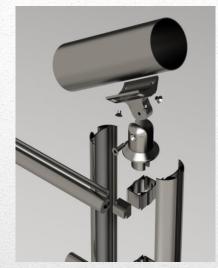

## X-line RAIL HORIZONTAL

### tubular / square System Ø 40

#### X-line VERTICAL