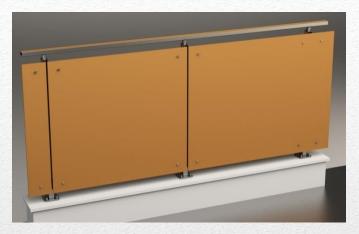

ertical KIT, which is realized with a sliding accessory that we can position it, based on Standard System.

Fixation is done with friction between sliding accessory and the vertical profile.

The cost and difficulty of installation are reduced compared to the traditional systems.

The system is patended and certified in Europe, Balkan and Africa from WIPO.

#### Universal system X-line ✗ Balustrade ★ Sun breakers ★ Shelters-Canopies ⋠ Fences Interior ventilated facades Exterior ventilated facades Glass partition system Wind screens \* Handles X TV Shelves メ Shelves \* LED



















## X-line RAIL HORIZONTAL













### tubular / square System Ø 40











### tubular / square System Ø 40

















#### X-line VERTICAL



















## X-line HPL railing













### X-line Glass - HPL











#### X-line GLASS - Rail & GLASS VISION





**GLASS-Vision III** 



### X- line wall-GLASS EXCLUSIVE











## X- line GLASS VISION











## X-line glass CANOPIES



## X-line FENCES





#### **NEW PRODUCTS 2014 – X-line HANDLES**





### X-line TV wall unit system













## X-line SHELVES













## X-line LED lights











## SUNBREAKERS design 2014



















## SUNBREAKERS design X-line









#### **BALUSTRADE & SUNBREAKERS KIT as**





#### **BALUSTRADE & SUNBREAKERS KIT bs**







#### **BALUSTRADE & SUNBREAKERS KIT cs**













#### **Complete solutions**















#### NEW PRODUCTS 2014 INTERIOR VENTILATED FACADES















# NEW PRODUCTS 2014 EXTERIOR VENTILATED FACADES











# NEW