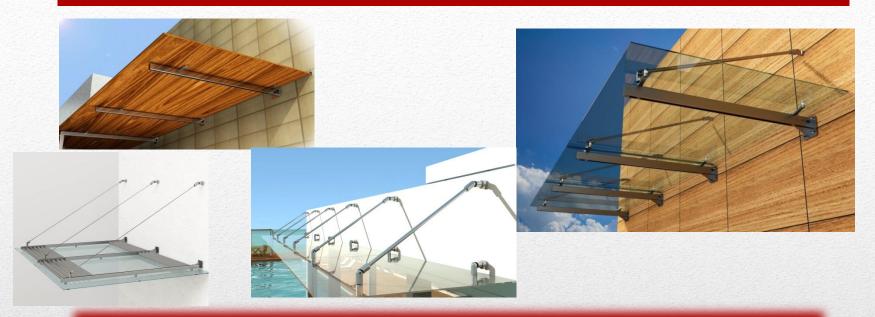

of installation are reduced compared to the traditional systems.

The system is patended and certified in Europe, Balkan and Africa from WIPO.

#### Universal system X-line ✗ Balustrade ★ Sun breakers ★ Shelters-Canopies ⋠ Fences Interior ventilated facades Exterior ventilated facades Glass partition system Wind screens \* Handles X TV Shelves メ Shelves \* LED



















## X-line RAIL HORIZONTAL













### tubular / square System Ø 40











### tubular / square System Ø 40

















#### X-line VERTICAL



















## X-line HPL railing













### X-line Glass - HPL











#### X-line GLASS - Rail & GLASS VISION





**GLASS-Vision III** 



### X- line wall-GLASS EXCLUSIVE











## X- line GLASS VISION











## X-line glass CANOPIES



## X-line FENCES





#### **NEW PRODUCTS 2014 – X-line HANDLES**





### X-line TV wall unit system













## X-line SHELVES













## X-line LED lights











## SUNBREAKERS design 2014



















## SUNBREAKERS design X-line









#### **BALUSTRADE & SUNBREAKERS KIT as**





#### **BALUSTRADE & SUNBREAKERS KIT bs**







#### **BALUSTRADE & SUNBREAKERS KIT cs**













#### **Complete solutions**















#### NEW PRODUCTS 2014 INTERIOR VENTILATED FACADES















# NEW PRODUCTS 2014 EXTERIOR VENTILATED FACADES











# NEW PRODUCTS 2014 EXTERIOR VENTILATED FACADES

















## Universal system

X-line

- ✗ Balustrade
- ★ Sun breakers
- ★ Shelters-Canopies
- ⋠ Fences
- Interior ventilated facades
- Exterior ventilated facades
-