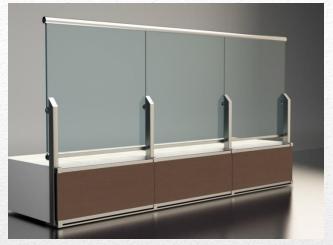

h a sliding accessory that we can position it, based on Standard System.

Fixation is done with friction between sliding accessory and the vertical profile.

The cost and difficulty of installation are reduced compared to the traditional systems.

The system is patended and certified in Europe, Balkan and Africa from WIPO.

#### Universal system X-line ✗ Balustrade ★ Sun breakers ★ Shelters-Canopies ⋠ Fences Interior ventilated facades Exterior ventilated facades Glass partition system Wind screens \* Handles X TV Shelves メ Shelves \* LED



















## X-line RAIL HORIZONTAL













### tubular / square System Ø 40











### tubular / square System Ø 40

















#### X-line VERTICAL



















## X-line HPL railing













### X-line Glass - HPL











#### X-line GLASS - Rail & GLASS VISION





**GLASS-Vision III** 



### X- line wall-GLASS EXCLUSIVE











## X- line GLASS VISION











## X-line glass CANOPIES



## X-line FENCES





#### **NEW PRODUCTS 2014 – X-line HANDLES**





### X-line TV wall unit system













## X-line SHELVES













## X-line LED lights











## SUNBREAKERS design 2014



















## SUNBREAKERS design X-line









#### **BALUSTRADE & SUNBREAKERS KIT as**





#### **BALUSTRADE & SUNBREAKERS KIT bs**







#### **BALUSTRADE & SUNBREAKERS KIT cs**













#### **Complete solutions**















#### NEW PRODUCTS 2014 INTERIOR VENTILATED FACADES















# NEW PRODUCTS 2014 EXTERIOR VENTILATED FACADES











# NEW PRODUCTS 2014 EXTERIOR VENTILATED