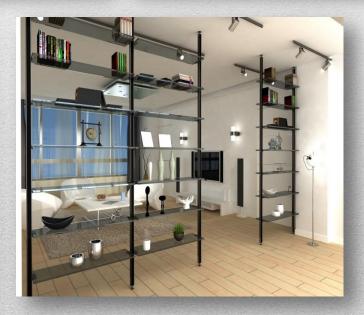

#### Universal system X-line ✗ Balustrade ★ Sun breakers ★ Shelters-Canopies ⋠ Fences Interior ventilated facades Exterior ventilated facades Glass partition system Wind screens \* Handles X TV Shelves メ Shelves \* LED



















## X-line RAIL HORIZONTAL













### tubular / square System Ø 40











### tubular / square System Ø 40

















#### X-line VERTICAL



















## X-line HPL railing













### X-line Glass - HPL











#### X-line GLASS - Rail & GLASS VISION





**GLASS-Vision III** 



### X- line wall-GLASS EXCLUSIVE











## X- line GLASS VISION











## X-line glass CANOPIES



## X-line FENCES





#### **NEW PRODUCTS 2014 – X-line HANDLES**





### X-line TV wall unit system













## X-line SHELVES













## X-line LED lights











## SUNBREAKERS design 2014



















## SUNBREAKERS design X-line









#### **BALUSTRADE & SUNBREAKERS KIT as**





#### **BALUSTRADE & SUNBREAKERS KIT bs**







#### **BALUSTRADE & SUNBREAKERS KIT cs**













#### **Complete solutions**















#### NEW PRODUCTS 2014 INTERIOR VENTILATED FACADES















# NEW PRODUCTS 2014 EXTERIOR VENTILATED FACADES











# NEW PRODUCTS 2014 EXTERIOR VENTILATED FACADES

















## Universal system

X-line

- ✗ Balustrade
- ★ Sun breakers
- ★ Shelters-Canopies
- ⋠ Fences
- Interior ventilated facades
- Exterior ventilated facades
- Glass partition system
- ★ Wind screens
- × Handles
- X TV Shelves
- \* Shelves
- \* LED

## www.alfaergon.com



email: info@alfaergon.com