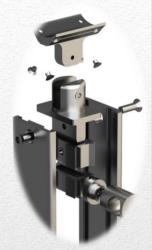

#### BALUSTRADE/RAILINGS design X-line

We created a brand new innovative universal system for railings the X-line.

This system is based on the traditional system.

Its innovation consists on the fixing of traditional accessories on the vertical KIT, which is realized with a sliding accessory that we can position it, based on Standard System.

Fixation is done with friction between sliding accessory and the vertical profile.

The cost and difficulty of installation are reduced compared to the traditional systems.

The system is patended and certified in Europe, Balkan and Africa from WIPO.

#### X-line VERTICAL