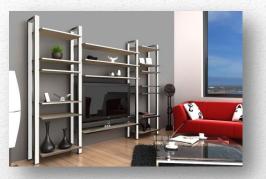

n Europe, Balkan and Africa from WIPO.

#### Universal system X-line ✗ Balustrade ★ Sun breakers ★ Shelters-Canopies ⋠ Fences Interior ventilated facades Exterior ventilated facades Glass partition system Wind screens \* Handles X TV Shelves メ Shelves \* LED



















## X-line RAIL HORIZONTAL













### tubular / square System Ø 40











### tubular / square System Ø 40

















#### X-line VERTICAL



















## X-line HPL railing













### X-line Glass - HPL











#### X-line GLASS - Rail & GLASS VISION





**GLASS-Vision III** 



### X- line wall-GLASS EXCLUSIVE











## X- line GLASS VISION











## X-line glass CANOPIES



## X-line FENCES





#### **NEW PRODUCTS 2014 – X-line HANDLES**





### X-line TV wall unit system













## X-line SHELVES













## X-line LED lights











## SUNBREAKERS design 2014



















## SUNBREAKERS design X-line









#### **BALUSTRADE & SUNBREAKERS KIT as**





#### **BALUSTRADE & SUNBREAKERS KIT bs**







#### **BALUSTRADE & SUNBREAKERS KIT cs**













#### **Complete solutions**















#### NEW PRODUCTS 2014 INTERIOR VENTILATED FACADES















# NEW PRODUCTS 2014 EXTERIOR VENTILATED FACADES











# NEW PRODUCTS 2014 EXTERIOR VENTILATED FACADES

















## Universal system

X-line

- ✗ Balustrade
- ★ Sun breakers
- ★ Shelters-Canopies
- ⋠ Fences
- Interior ventilated facades
- Exterior ventilated facades
- Glass partition system
- ★ Wind screens
- × Handles
- X TV Shelves
- \* Shelves
- \* LED

## www.alfaerg