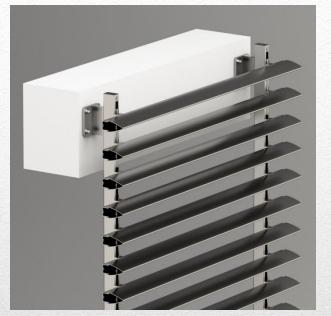

Exterior ventilated facades Glass partition system Wind screens \* Handles X TV Shelves メ Shelves \* LED



















## X-line RAIL HORIZONTAL













### tubular / square System Ø 40











### tubular / square System Ø 40

















#### X-line VERTICAL



















## X-line HPL railing













### X-line Glass - HPL











#### X-line GLASS - Rail & GLASS VISION





**GLASS-Vision III** 



### X- line wall-GLASS EXCLUSIVE











## X- line GLASS VISION











## X-line glass CANOPIES



## X-line FENCES





#### **NEW PRODUCTS 2014 – X-line HANDLES**





### X-line TV wall unit system













## X-line SHELVES













## X-line LED lights











## SUNBREAKERS design 2014



















## SUNBREAKERS design X-line









#### **BALUSTRADE & SUNBREAKERS KIT as**





#### **BALUSTRADE & SUNBREAKERS KIT bs**







#### **BALUSTRADE & SUNBREAKERS KIT cs**













#### **Complete solutions**















#### NEW PRODUCTS 2014 INTERIOR VENTILATED FACADES















# NEW PRODUCTS 2014 EXTERIOR VENTILATED FACADES











# NEW PRODUCTS 2014 EXTERIOR VENTILATED FACADES

















## Universal system

X-line

- ✗ Balustrade
- ★ Sun breakers
- ★ Shelters-Canopies
- ⋠ Fences
- Interior ventilated facades
- Exterior ventilated facades
- Glass partition system
- ★ Wind screens
- × Handles
- X TV Shelves
- \* Shelves
- \* LED

## www.alfaergon.com



email: info@alfaergon.com