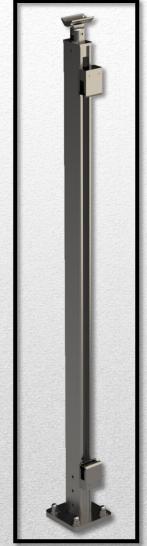

traditional accessories on the vertical KIT, which is realized with a sliding accessory that we can position it, based on Standard System.

Fixation is done with friction between sliding accessory and the vertical profile.

The cost and difficulty of installation are reduced compared to the traditional systems.

The system is patended and certified in Europe, Balkan and Africa from WIPO.

#### Universal system X-line ✗ Balustrade ★ Sun breakers ★ Shelters-Canopies ⋠ Fences Interior ventilated facades Exterior ventilated facades Glass partition system Wind screens \* Handles X TV Shelves メ Shelves \* LED



















## X-line RAIL HORIZONTAL













### tubular / square System Ø 40











### tubular / square System Ø 40

















#### X-line VERTICAL



















## X-line HPL railing













### X-line Glass - HPL











#### X-line GLASS - Rail & GLASS VISION





**GLASS-Vision III** 



### X- line wall-GLASS EXCLUSIVE











## X- line GLASS VISION











## X-line glass CANOPIES



## X-line FENCES





#### **NEW PRODUCTS 2014 – X-line HANDLES**





### X-line TV wall unit system













## X-line SHELVES













## X-line LED lights











## SUNBREAKERS design 2014



















## SUNBREAKERS design X-line









#### **BALUSTRADE & SUNBREAKERS KIT as**





#### **BALUSTRADE & SUNBREAKERS KIT bs**







#### **BALUSTRADE & SUNBREAKERS KIT cs**













#### **Complete solutions**















#### NEW PRODUCTS 2014 INTERIOR VENTILATED FACADES















# NEW PRODUCTS 2014 EXTERIOR VE