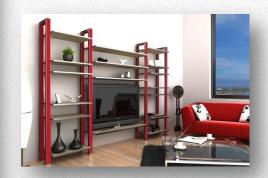

rope, Balkan and Africa from WIPO.

#### Universal system X-line ✗ Balustrade ★ Sun breakers ★ Shelters-Canopies ⋠ Fences Interior ventilated facades Exterior ventilated facades Glass partition system Wind screens \* Handles X TV Shelves メ Shelves \* LED



















## X-line RAIL HORIZONTAL













### tubular / square System Ø 40











### tubular / square System Ø 40

















#### X-line VERTICAL



















## X-line HPL railing













### X-line Glass - HPL











#### X-line GLASS - Rail & GLASS VISION





**GLASS-Vision III** 



### X- line wall-GLASS EXCLUSIVE











## X- line GLASS VISION











## X-line glass CANOPIES



## X-line FENCES





#### **NEW PRODUCTS 2014 – X-line HANDLES**





### X-line TV wall unit system













## X-line SHELVES













## X-line LED lights











## SUNBREAKERS design 2014



















## SUNBREAKERS design X-line









#### **BALUSTRADE & SUNBREAKERS KIT as**





#### **BALUSTRADE & SUNBREAKERS KIT bs**







#### **BALUSTRADE & SUNBREAKERS KIT cs**













#### **Complete solutions**















#### NEW PRODUCTS 2014 INTERIOR VENTILATED FACADES















# NEW PRODUCTS 2014 EXTERIOR VENTILATED FACADES











# NEW PRODUCTS 2014 EXTERIOR VENTILATED FACADES

















## Universal system

X-line

- ✗ Balustrade
- ★ Sun breakers
- ★ Shelters-Canopies
- ⋠ Fences
- Interior ventilated facades
- Exterior ventilated facades
- Glass partition system
- ★ Wind screens
- × Handles
- X TV Shelves
- \* Shelves
- \* LED

## www.alfaergon.c