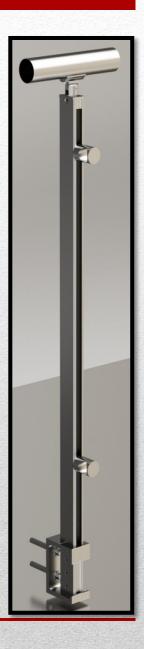

ing of traditional accessories on the vertical KIT, which is realized with a sliding accessory that we can position it, based on Standard System.

Fixation is done with friction between sliding accessory and the vertical profile.

The cost and difficulty of installation are reduced compared to the traditional systems.

The system is patended and certified in Europe, Balkan and Africa from WIPO.

#### Universal system X-line ✗ Balustrade ★ Sun breakers ★ Shelters-Canopies ⋠ Fences Interior ventilated facades Exterior ventilated facades Glass partition system Wind screens \* Handles X TV Shelves メ Shelves \* LED



















## X-line RAIL HORIZONTAL













### tubular / square System Ø 40











### tubular / square System Ø 40

















#### X-line VERTICAL



















## X-line HPL railing













### X-line Glass - HPL











#### X-line GLASS - Rail & GLASS VISION





**GLASS-Vision III** 



### X- line wall-GLASS EXCLUSIVE











## X- line GLASS VISION











## X-line glass CANOPIES



## X-line FENCES





#### **NEW PRODUCTS 2014 – X-line HANDLES**





### X-line TV wall unit system













## X-line SHELVES













## X-line LED lights











## SUNBREAKERS design 2014



















## SUNBREAKERS design X-line









#### **BALUSTRADE & SUNBREAKERS KIT as**





#### **BALUSTRADE & SUNBREAKERS KIT bs**







#### **BALUSTRADE & SUNBREAKERS KIT cs**













#### **Complete solutions**















#### NEW PRODUCTS 2014 INTERIOR VENTILATED FACADES















# NEW PRODUCTS 2014 EXTER