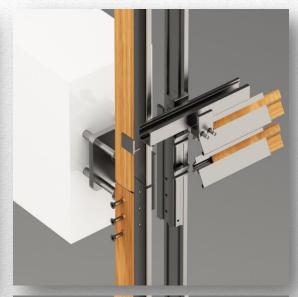

#### BALUSTRADE/RAILINGS design X-line

We created a brand new innovative universal system for railings the X-line.

This system is based on the traditional system.

Its innovation consists on the fixing of traditional accessories on the vertical KIT, which is realized with a sliding accessory that we can position it, based on Standard System.

Fixation is done with friction between sliding accessory and the vertical profile.

The cost and difficulty of installation are reduced compared to the traditional systems.

The system is patended and certified in Europe, Balkan and Africa from WIPO.

#### X-line VERTICAL