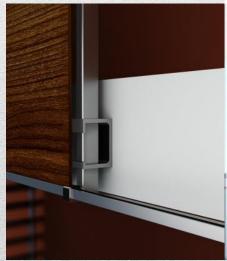

#### BALUSTRADE/RAILINGS design X-line

We created a brand new innovative universal system for railings the X-line.

This system is based on the traditional system.

Its innovation consists on the fixing of traditional accessories on the vertical KIT, which is realized with a sliding accessory that we can position it, based on Standard System.

Fixation is done with friction between sliding accessory and the vertical profile.

The cost and difficulty of installation are reduced compared to the traditional systems.

The system is patended and certified in Europe, Balkan and Africa from WIPO.