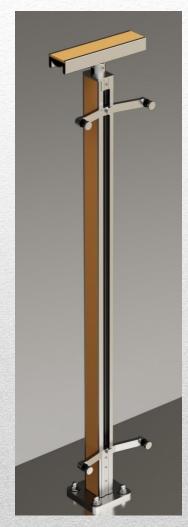

vertical KIT, which is realized with a sliding accessory that we can position it, based on Standard System.

Fixation is done with friction between sliding accessory and the vertical profile.

The cost and difficulty of installation are reduced compared to the traditional systems.

The system is patended and certified in Europe, Balkan and Africa from WIPO.

#### Universal system X-line ✗ Balustrade ★ Sun breakers ★ Shelters-Canopies ⋠ Fences Interior ventilated facades Exterior ventilated facades Glass partition system Wind screens \* Handles X TV Shelves メ Shelves \* LED



















## X-line RAIL HORIZONTAL













### tubular / square System Ø 40











### tubular / square System Ø 40

















#### X-line VERTICAL



















## X-line HPL railing













### X-line Glass - HPL











#### X-line GLASS - Rail & GLASS VISION





**GLASS-Vision III** 



### X- line wall-GLASS EXCLUSIVE











## X- line GLASS VISION











## X-line glass CANOPIES



## X-line FENCES





#### **NEW PRODUCTS 2014 – X-line HANDLES**





### X-line TV wall unit system













## X-line SHELVES













## X-line LED lights











## SUNBREAKERS design 2014



















## SUNBREAKERS design X-line









#### **BALUSTRADE & SUNBREAKERS KIT as**





#### **BALUSTRADE & SUNBREAKERS KIT bs**







#### **BALUSTRADE & SUNBREAKERS KIT cs**













#### **Complete solutions**















#### NEW PRODUCTS 2014 INTERIOR VENTILATED FACADES















# NEW PRODUCTS 2014 EXTERIOR VENTILATED FACADES











# N