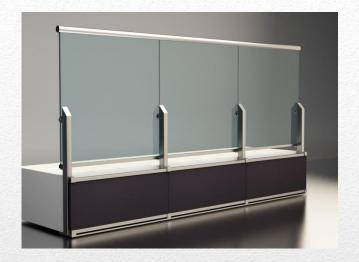

with a sliding accessory that we can position it, based on Standard System.

Fixation is done with friction between sliding accessory and the vertical profile.

The cost and difficulty of installation are reduced compared to the traditional systems.

The system is patended and certified in Europe, Balkan and Africa from WIPO.

#### Universal system X-line ✗ Balustrade ★ Sun breakers ★ Shelters-Canopies ⋠ Fences Interior ventilated facades Exterior ventilated facades Glass partition system Wind screens \* Handles X TV Shelves メ Shelves \* LED



















## X-line RAIL HORIZONTAL













### tubular / square System Ø 40











### tubular / square System Ø 40

















#### X-line VERTICAL



















## X-line HPL railing













### X-line Glass - HPL











#### X-line GLASS - Rail & GLASS VISION





**GLASS-Vision III** 



### X- line wall-GLASS EXCLUSIVE











## X- line GLASS VISION











## X-line glass CANOPIES



## X-line FENCES





#### **NEW PRODUCTS 2014 – X-line HANDLES**





### X-line TV wall unit system













## X-line SHELVES













## X-line LED lights











## SUNBREAKERS design 2014



















## SUNBREAKERS design X-line









#### **BALUSTRADE & SUNBREAKERS KIT as**





#### **BALUSTRADE & SUNBREAKERS KIT bs**







#### **BALUSTRADE & SUNBREAKERS KIT cs**













#### **Complete solutions**















#### NEW PRODUCTS 2014 INTERIOR VENTILATED FACADES















# NEW PRODUCTS 2014 EXTERIOR VENTILATED FACADES











# NEW PRODUCTS 2014 EXTERIOR VENTIL