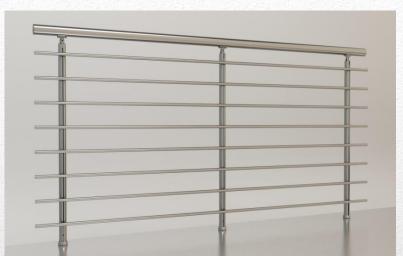

#### BALUSTRADE/RAILINGS design X-line

We created a brand new innovative universal system for railings the X-line.

This system is based on the traditional system.

Its innovation consists on the fixing of traditional accessories on the vertical KIT, which is realized with a sliding accessory that we can position it, based on Standard System.

#### Universal system X-line ✗ Balustrade ★ Sun breakers ★ Shelters-Canopies ⋠ Fences Interior ventilated facades Exterior ventilated facades Glass partition system Wind screens \* Handles X TV Shelves メ Shelves \* LED