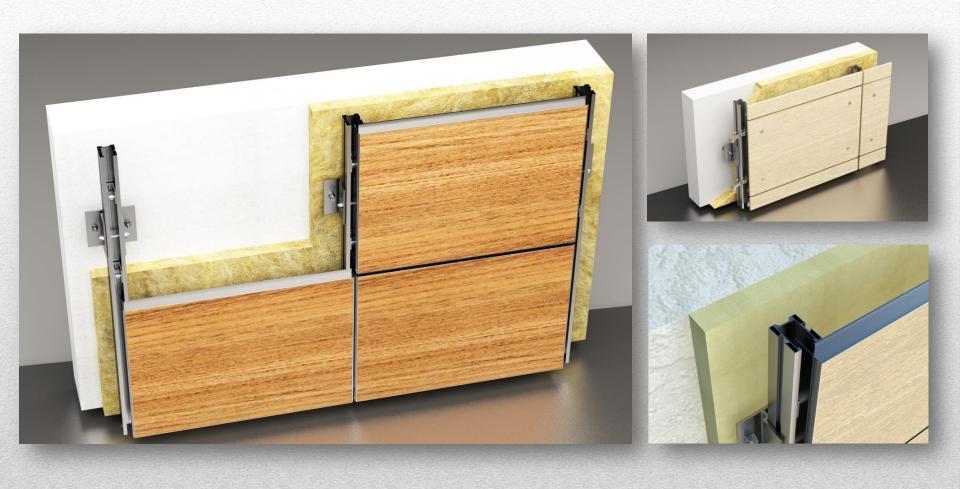

X-line GLASS - Rail & GLASS VISION





**GLASS-Vision III** 



### X- line wall-GLASS EXCLUSIVE











## X- line GLASS VISION











## X-line glass CANOPIES



## X-line FENCES





#### **NEW PRODUCTS 2014 – X-line HANDLES**





### X-line TV wall unit system













## X-line SHELVES













## X-line LED lights











## SUNBREAKERS design 2014



















## SUNBREAKERS design X-line









#### **BALUSTRADE & SUNBREAKERS KIT as**





#### **BALUSTRADE & SUNBREAKERS KIT bs**







#### **BALUSTRADE & SUNBREAKERS KIT cs**













#### **Complete solutions**















#### NEW PRODUCTS 2014 INTERIOR VENTILATED FACADES















# NEW PRODUCTS 2014 EXTERIOR VENTILATED FACADES











# NEW PRODUCTS 2014 EXTERIOR VENTILATED FACADES

















## Universal system

X-line

- ✗ Balustrade
- ★ Sun breakers
- ★ Shelters-Canopies
- ⋠ Fences
- Interior ventilated facades
- Exterior ventilated facades
- Glass partition system
- ★ Wind screens
- × Handles
- X TV Shelves
- \* Shelves
- \* LED

## www.alfaergon.com



email: info@alfaergon.com