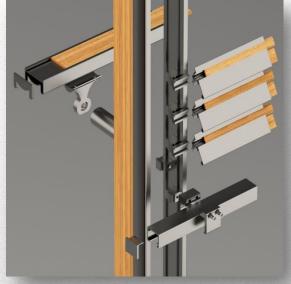

#### BALUSTRADE/RAILINGS design X-line

We created a brand new innovative universal system for railings the X-line.

This system is based on the traditional system.

Its innovation consists on the fixing of traditional accessories on the vertical KIT, which is realized with a sliding accessory that we can position it, based on Standard System.

Fixation is done with friction between sliding accessory and the vertical profile.

The cost and difficulty of installation are reduced compared to the traditional systems.

The system is patended and certified in Europe, Balkan and Africa from WIPO.

#### X-line VERTICAL