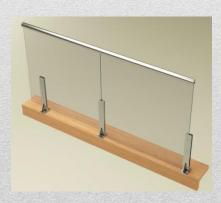

file.

The cost and difficulty of installation are reduced compared to the traditional systems.

The system is patended and certified in Europe, Balkan and Africa from WIPO.

#### Universal system X-line ✗ Balustrade ★ Sun breakers ★ Shelters-Canopies ⋠ Fences Interior ventilated facades Exterior ventilated facades Glass partition system Wind screens \* Handles X TV Shelves メ Shelves \* LED



















## X-line RAIL HORIZONTAL













### tubular / square System Ø 40











### tubular / square System Ø 40

















#### X-line VERTICAL



















## X-line HPL railing













### X-line Glass - HPL











#### X-line GLASS - Rail & GLASS VISION





**GLASS-Vision III** 



### X- line wall-GLASS EXCLUSIVE











## X- line GLASS VISION











## X-line glass CANOPIES



## X-line FENCES





#### **NEW PRODUCTS 2014 – X-line HANDLES**





### X-line TV wall unit system













## X-line SHELVES













## X-line LED lights











## SUNBREAKERS design 2014



















## SUNBREAKERS design X-line









#### **BALUSTRADE & SUNBREAKERS KIT as**





#### **BALUSTRADE & SUNBREAKERS KIT bs**







#### **BALUSTRADE & SUNBREAKERS KIT cs**













#### **Complete solutions**















#### NEW PRODUCTS 2014 INTERIOR VENTILATED FACADES















# NEW PRODUCTS 2014 EXTERIOR VENTILATED FACADES











# NEW PRODUCTS 2014 EXTERIOR VENTILATED FACADES

















## Universal system

X-line

- ✗ Balustrade
- ★ Sun breakers
- ★ Shelters-Canopies
- ⋠ Fences
- Interior ventilated facades
-