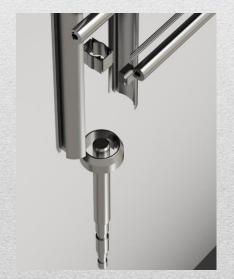

#### BALUSTRADE/RAILINGS design X-line

We created a brand new innovative universal system for railings the X-line.

This system is based on the traditional system.

Its innovation consists on the fixing of traditional accessories on the vertical KIT, which is realized with a sliding accessory that we can position it, based on Standard System.

Fixation is done with friction between sliding accessory and the vertical profile.

The cost and difficulty of installation are reduced compared to the traditional systems.

The system is patended and certified in Europe, Balkan and Africa from WIPO.