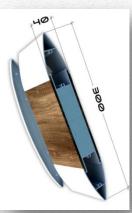

anopies ⋠ Fences Interior ventilated facades Exterior ventilated facades Glass partition system Wind screens \* Handles X TV Shelves メ Shelves \* LED



















## X-line RAIL HORIZONTAL













### tubular / square System Ø 40











### tubular / square System Ø 40

















#### X-line VERTICAL



















## X-line HPL railing













### X-line Glass - HPL











#### X-line GLASS - Rail & GLASS VISION





**GLASS-Vision III** 



### X- line wall-GLASS EXCLUSIVE











## X- line GLASS VISION











## X-line glass CANOPIES



## X-line FENCES





#### **NEW PRODUCTS 2014 – X-line HANDLES**





### X-line TV wall unit system













## X-line SHELVES













## X-line LED lights











## SUNBREAKERS design 2014



















## SUNBREAKERS design X-line









#### **BALUSTRADE & SUNBREAKERS KIT as**





#### **BALUSTRADE & SUNBREAKERS KIT bs**







#### **BALUSTRADE & SUNBREAKERS KIT cs**













#### **Complete solutions**















#### NEW PRODUCTS 2014 INTERIOR VENTILATED FACADES















# NEW PRODUCTS 2014 EXTERIOR VENTILATED FACADES











# NEW PRODUCTS 2014 EXTERIOR VENTILATED FACADES

















## Universal system

X-line

- ✗ Balustrade
- ★ Sun breakers
- ★ Shelters-Canopies
- ⋠ Fences
- Interior ventilated facades
- Exterior ventilated facades
- Glass partition system
- ★ Wind screens
- × Handles
- X TV Shelves
- \* Shelves
- \* LED

## www.alfaergon.com



email: info@alfaergon.com