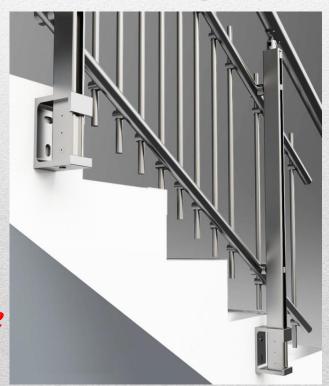

#### X-line VERTICAL

#### BALUSTRADE/RAILINGS design X-line

We created a brand new innovative universal system for railings the X-line.

This system is based on the traditional system.

Its innovation consists on the fixing of traditional accessories on the vertical KIT, which is realized with a sliding accessory that we can position it, based on Standard System.

Fixation is done with friction between sliding accessory and the vertical profile.

The cost and difficulty of installation are reduced compared to the traditional systems.

The system is patended and certified in Europe, Balkan and Africa from WIPO.