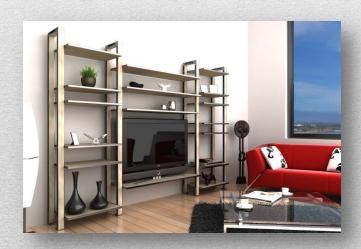

pe, Balkan and Africa from WIPO.

#### Universal system X-line ✗ Balustrade ★ Sun breakers ★ Shelters-Canopies ⋠ Fences Interior ventilated facades Exterior ventilated facades Glass partition system Wind screens \* Handles X TV Shelves メ Shelves \* LED



















## X-line RAIL HORIZONTAL













### tubular / square System Ø 40











### tubular / square System Ø 40

















#### X-line VERTICAL



















## X-line HPL railing













### X-line Glass - HPL











#### X-line GLASS - Rail & GLASS VISION





**GLASS-Vision III** 



### X- line wall-GLASS EXCLUSIVE











## X- line GLASS VISION











## X-line glass CANOPIES



## X-line FENCES





#### **NEW PRODUCTS 2014 – X-line HANDLES**





### X-line TV wall unit system













## X-line SHELVES













## X-line LED lights











## SUNBREAKERS design 2014



















## SUNBREAKERS design X-line









#### **BALUSTRADE & SUNBREAKERS KIT as**





#### **BALUSTRADE & SUNBREAKERS KIT bs**







#### **BALUSTRADE & SUNBREAKERS KIT cs**













#### **Complete solutions**















#### NEW PRODUCTS 2014 INTERIOR VENTILATED FACADES















# NEW PRODUCTS 2014 EXTERIOR VENTILATED FACADES











# NEW PRODUCTS 2014 EXTERIOR VENTILATED FACADES

















## Universal system

X-line

- ✗ Balustrade
- ★ Sun breakers
- ★ Shelters-Canopies
- ⋠ Fences
- Interior ventilated facades
- Exterior ventilated facades
- Glass partition system
- ★ Wind screens
- × Handles
- X TV Shelves
- \* Shelves
- \* LED

## www.alfaergon.com