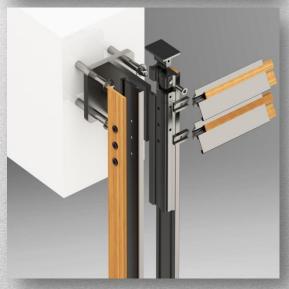

#### BALUSTRADE/RAILINGS design X-line

We created a brand new innovative universal system for railings the X-line.

This system is based on the traditional system.

Its innovation consists on the fixing of traditional accessories on the vertical KIT, which is realized with a sliding accessory that we can position it, based on Standard System.

Fixation is done with friction between sliding accessory and the vertical profile.

The cost and difficulty of installation are reduced compared to the traditional systems.

The system is patended and certified in Europe, Balkan and Africa from WIPO.

#### X-line VERTICAL