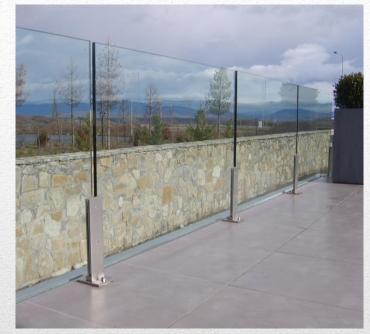

#### X-line GLASS - Rail & GLASS VISION

**GLASS-Vision III** 

## X- line GLASS VISION