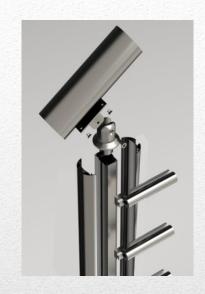

tem.

Its innovation consists on the fixing of traditional accessories on the vertical KIT, which is realized with a sliding accessory that we can position it, based on Standard System.

Fixation is done with friction between sliding accessory and the vertical profile.

The cost and difficulty of installation are reduced compared to the traditional systems.

The system is patended and certified in Europe, Balkan and Africa from WIPO.

#### Universal system X-line ✗ Balustrade ★ Sun breakers ★ Shelters-Canopies ⋠ Fences Interior ventilated facades Exterior ventilated facades Glass partition system Wind screens \* Handles X TV Shelves メ Shelves \* LED



















## X-line RAIL HORIZONTAL













### tubular / square System Ø 40











### tubular / square System Ø 40

















#### X-line VERTICAL



















## X-line HPL railing













### X-line Glass - HPL











#### X-line GLASS - Rail & GLASS VISION





**GLASS-Vision III** 



### X- line wall-GLASS EXCLUSIVE











## X- line GLASS VISION











## X-line glass CANOPIES



## X-line FENCES





#### **NEW PRODUCTS 2014 – X-line HANDLES**





### X-line TV wall unit system













## X-line SHELVES













## X-line LED lights











## SUNBREAKERS design 2014



















## SUNBREAKERS design X-line









#### **BALUSTRADE & SUNBREAKERS KIT as**





#### **BALUSTRADE & SUNBREAKERS KIT bs**







#### **BALUSTRADE & SUNBREAKERS KIT cs**













#### **Complete solutions**















#### NEW PRODUCTS 2014 INTERIOR VENTILATED FACADES