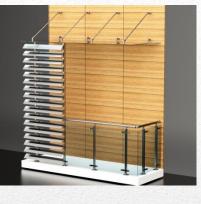

System Ø 40











### tubular / square System Ø 40

















#### X-line VERTICAL



















## X-line HPL railing













### X-line Glass - HPL











#### X-line GLASS - Rail & GLASS VISION





**GLASS-Vision III** 



### X- line wall-GLASS EXCLUSIVE











## X- line GLASS VISION











## X-line glass CANOPIES



## X-line FENCES





#### **NEW PRODUCTS 2014 – X-line HANDLES**





### X-line TV wall unit system













## X-line SHELVES













## X-line LED lights











## SUNBREAKERS design 2014



















## SUNBREAKERS design X-line









#### **BALUSTRADE & SUNBREAKERS KIT as**





#### **BALUSTRADE & SUNBREAKERS KIT bs**







#### **BALUSTRADE & SUNBREAKERS KIT cs**













#### **Complete solutions**















#### NEW PRODUCTS 2014 INTERIOR VENTILATED FACADES















# NEW PRODUCTS 2014 EXTERIOR VENTILATED FACADES











# NEW PRODUCTS 2014 EXTERIOR VENTILATED FACADES

















## Universal system

X-line

- ✗ Balustrade
- ★ Sun breakers
- ★ Shelters-Canopies
- ⋠ Fences
- Interior ventilated facades
- Exterior ventilated facades
- Glass partition system
- ★ Wind screens
- × Handles
- X TV Shelves
- \* Shelves
- \* LED

## www.alfaergon.com



email: info@alfaergon.com