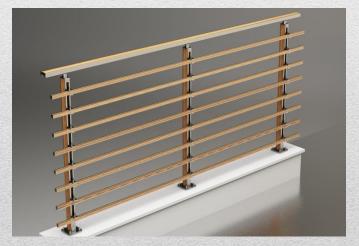

tical KIT, which is realized with a sliding accessory that we can position it, based on Standard System.

Fixation is done with friction between sliding accessory and the vertical profile.

The cost and difficulty of installation are reduced compared to the traditional systems.

The system is patended and certified in Europe, Balkan and Africa from WIPO.

#### Universal system X-line ✗ Balustrade ★ Sun breakers ★ Shelters-Canopies ⋠ Fences Interior ventilated facades Exterior ventilated facades Glass partition system Wind screens \* Handles X TV Shelves メ Shelves \* LED



















## X-line RAIL HORIZONTAL













### tubular / square System Ø 40











### tubular / square System Ø 40

















#### X-line VERTICAL



















## X-line HPL railing













### X-line Glass - HPL











#### X-line GLASS - Rail & GLASS VISION





**GLASS-Vision III** 



### X- line wall-GLASS EXCLUSIVE











## X- line GLASS VISION











## X-line glass CANOPIES



## X-line FENCES





#### **NEW PRODUCTS 2014 – X-line HANDLES**





### X-line TV wall unit system













## X-line SHELVES













## X-line LED lights











## SUNBREAKERS design 2014



















## SUNBREAKERS design X-line









#### **BALUSTRADE & SUNBREAKERS KIT as**





#### **BALUSTRADE & SUNBREAKERS KIT bs**







#### **BALUSTRADE & SUNBREAKERS KIT cs**













#### **Complete solutions**















#### NEW PRODUCTS 2014 INTERIOR VENTILATED FACADES















# NEW PRODUCTS 2014 EXTERIOR VENTILATED FACADES











# NEW P