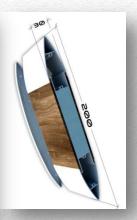

rs-Canopies ⋠ Fences Interior ventilated facades Exterior ventilated facades Glass partition system Wind screens \* Handles X TV Shelves メ Shelves \* LED



















## X-line RAIL HORIZONTAL













### tubular / square System Ø 40











### tubular / square System Ø 40

















#### X-line VERTICAL



















## X-line HPL railing













### X-line Glass - HPL











#### X-line GLASS - Rail & GLASS VISION





**GLASS-Vision III** 



### X- line wall-GLASS EXCLUSIVE











## X- line GLASS VISION











## X-line glass CANOPIES



## X-line FENCES





#### **NEW PRODUCTS 2014 – X-line HANDLES**





### X-line TV wall unit system













## X-line SHELVES













## X-line LED lights











## SUNBREAKERS design 2014



















## SUNBREAKERS design X-line









#### **BALUSTRADE & SUNBREAKERS KIT as**





#### **BALUSTRADE & SUNBREAKERS KIT bs**







#### **BALUSTRADE & SUNBREAKERS KIT cs**













#### **Complete solutions**















#### NEW PRODUCTS 2014 INTERIOR VENTILATED FACADES















# NEW PRODUCTS 2014 EXTERIOR VENTILATED FACADES











# NEW PRODUCTS 2014 EXTERIOR VENTILATED FACADES

















## Universal system

X-line

- ✗ Balustrade
- ★ Sun breakers
- ★ Shelters-Canopies
- ⋠ Fences
- Interior ventilated facades
- Exterior ventilated facades
- Glass partition system
- ★ Wind screens
- × Handles
- X TV Shelves
- \* Shelves
- \* LED

## www.alfaergon.com



email: info@alfaergon.com