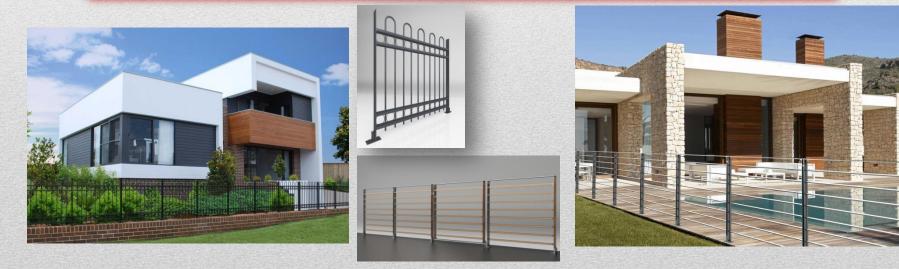

reduced compared to the traditional systems.

The system is patended and certified in Europe, Balkan and Africa from WIPO.

#### Universal system X-line ✗ Balustrade ★ Sun breakers ★ Shelters-Canopies ⋠ Fences Interior ventilated facades Exterior ventilated facades Glass partition system Wind screens \* Handles X TV Shelves メ Shelves \* LED



















## X-line RAIL HORIZONTAL













### tubular / square System Ø 40











### tubular / square System Ø 40

















#### X-line VERTICAL



















## X-line HPL railing













### X-line Glass - HPL











#### X-line GLASS - Rail & GLASS VISION





**GLASS-Vision III** 



### X- line wall-GLASS EXCLUSIVE











## X- line GLASS VISION











## X-line glass CANOPIES



## X-line FENCES





#### **NEW PRODUCTS 2014 – X-line HANDLES**





### X-line TV wall unit system













## X-line SHELVES













## X-line LED lights











## SUNBREAKERS design 2014



















## SUNBREAKERS design X-line









#### **BALUSTRADE & SUNBREAKERS KIT as**





#### **BALUSTRADE & SUNBREAKERS KIT bs**







#### **BALUSTRADE & SUNBREAKERS KIT cs**













#### **Complete solutions**















#### NEW PRODUCTS 2014 INTERIOR VENTILATED FACADES















# NEW PRODUCTS 2014 EXTERIOR VENTILATED FACADES











# NEW PRODUCTS 2014 EXTERIOR VENTILATED FACADES

















## Universal system

X-line

- ✗ Balustrade
- ★ Sun breakers
- ★ Shelters-Canopies
- ⋠ Fences
- Interior ventilated facades
- Exterior ventilated facades
- Glass partition sys