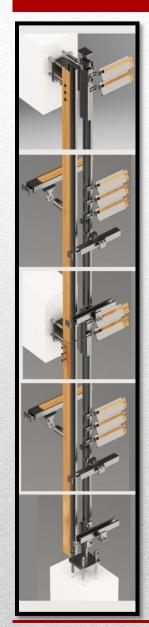

RIZONTAL













### tubular / square System Ø 40











### tubular / square System Ø 40

















#### X-line VERTICAL



















## X-line HPL railing













### X-line Glass - HPL











#### X-line GLASS - Rail & GLASS VISION





**GLASS-Vision III** 



### X- line wall-GLASS EXCLUSIVE











## X- line GLASS VISION











## X-line glass CANOPIES



## X-line FENCES





#### **NEW PRODUCTS 2014 – X-line HANDLES**





### X-line TV wall unit system













## X-line SHELVES













## X-line LED lights











## SUNBREAKERS design 2014



















## SUNBREAKERS design X-line









#### **BALUSTRADE & SUNBREAKERS KIT as**





#### **BALUSTRADE & SUNBREAKERS KIT bs**







#### **BALUSTRADE & SUNBREAKERS KIT cs**













#### **Complete solutions**















#### NEW PRODUCTS 2014 INTERIOR VENTILATED FACADES















# NEW PRODUCTS 2014 EXTERIOR VENTILATED FACADES











# NEW PRODUCTS 2014 EXTERIOR VENTILATED FACADES

















## Universal system

X-line

- ✗ Balustrade
- ★ Sun breakers
- ★ Shelters-Canopies
- ⋠ Fences
- Interior ventilated facades
- Exterior ventilated facades
- Glass partition system
- ★ Wind screens
- × Handles
- X TV Shelves
- \* Shelves
- \* LED

## www.alfaergon.com



email: info@alfaergon.com