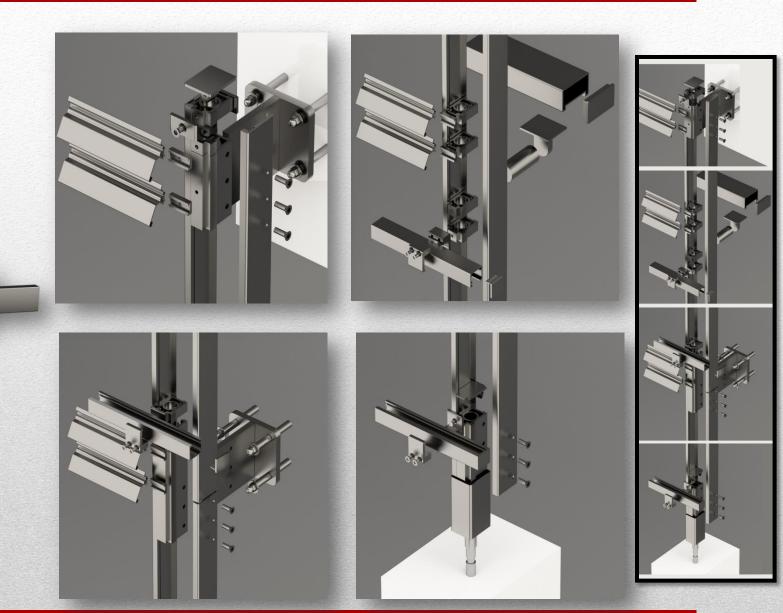

#### X-line VERTICAL

#### **BALUSTRADE & SUNBREAKERS KIT as**

#### **BALUSTRADE & SUNBREAKERS KIT bs**

#### **BALUSTRADE & SUNBREAKERS KIT cs**