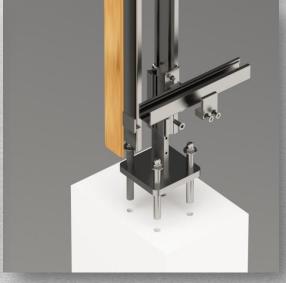

### tubular / square System Ø 40











### tubular / square System Ø 40

















#### X-line VERTICAL



















## X-line HPL railing













### X-line Glass - HPL











#### X-line GLASS - Rail & GLASS VISION





**GLASS-Vision III** 



### X- line wall-GLASS EXCLUSIVE











## X- line GLASS VISION











## X-line glass CANOPIES



## X-line FENCES





#### **NEW PRODUCTS 2014 – X-line HANDLES**





### X-line TV wall unit system













## X-line SHELVES













## X-line LED lights











## SUNBREAKERS design 2014



















## SUNBREAKERS design X-line









#### **BALUSTRADE & SUNBREAKERS KIT as**





#### **BALUSTRADE & SUNBREAKERS KIT bs**







#### **BALUSTRADE & SUNBREAKERS KIT cs**













#### **Complete solutions**















#### NEW PRODUCTS 2014 INTERIOR VENTILATED FACADES















# NEW PRODUCTS 2014 EXTERIOR VENTILATED FACADES











# NEW PRODUCTS 2014 EXTERIOR VENTILATED FACADES

















## Universal system

X-line

- ✗ Balustrade
- ★ Sun breakers
- ★ Shelters-Canopies
- ⋠ Fences
- Interior ventilated facades
- Exterior ventilated facades
- Glass partition system
- ★ Wind screens
- × Handles
- X TV Shelves
- \* Shelves
- \* LED

## www.alfaergon.com



email: info@alfaergon.com