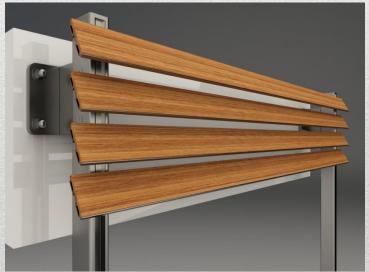

xterior ventilated facades Glass partition system Wind screens \* Handles X TV Shelves メ Shelves \* LED



















## X-line RAIL HORIZONTAL













### tubular / square System Ø 40











### tubular / square System Ø 40

















#### X-line VERTICAL



















## X-line HPL railing













### X-line Glass - HPL











#### X-line GLASS - Rail & GLASS VISION





**GLASS-Vision III** 



### X- line wall-GLASS EXCLUSIVE











## X- line GLASS VISION











## X-line glass CANOPIES



## X-line FENCES





#### **NEW PRODUCTS 2014 – X-line HANDLES**





### X-line TV wall unit system













## X-line SHELVES













## X-line LED lights











## SUNBREAKERS design 2014



















## SUNBREAKERS design X-line









#### **BALUSTRADE & SUNBREAKERS KIT as**





#### **BALUSTRADE & SUNBREAKERS KIT bs**







#### **BALUSTRADE & SUNBREAKERS KIT cs**













#### **Complete solutions**















#### NEW PRODUCTS 2014 INTERIOR VENTILATED FACADES















# NEW PRODUCTS 2014 EXTERIOR VENTILATED FACADES











# NEW PRODUCTS 2014 EXTERIOR VENTILATED FACADES

















## Universal system

X-line

- ✗ Balustrade
- ★ Sun breakers
- ★ Shelters-Canopies
- ⋠ Fences
- Interior ventilated facades
- Exterior ventilated facades
- Glass partition system
- ★ Wind screens
- × Handles
- X TV Shelves
- \* Shelves
- \* LED

## www.alfaergon.com



email: info@alfaergon.com