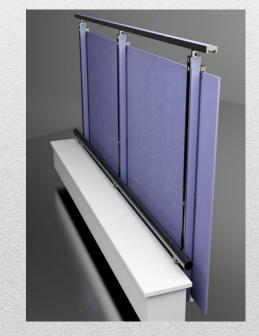

a sliding accessory that we can position it, based on Standard System.

Fixation is done with friction between sliding accessory and the vertical profile.

The cost and difficulty of installation are reduced compared to the traditional systems.

The system is patended and certified in Europe, Balkan and Africa from WIPO.

#### Universal system X-line ✗ Balustrade ★ Sun breakers ★ Shelters-Canopies ⋠ Fences Interior ventilated facades Exterior ventilated facades Glass partition system Wind screens \* Handles X TV Shelves メ Shelves \* LED



















## X-line RAIL HORIZONTAL













### tubular / square System Ø 40











### tubular / square System Ø 40

















#### X-line VERTICAL



















## X-line HPL railing













### X-line Glass - HPL











#### X-line GLASS - Rail & GLASS VISION





**GLASS-Vision III** 



### X- line wall-GLASS EXCLUSIVE











## X- line GLASS VISION











## X-line glass CANOPIES



## X-line FENCES





#### **NEW PRODUCTS 2014 – X-line HANDLES**





### X-line TV wall unit system













## X-line SHELVES













## X-line LED lights











## SUNBREAKERS design 2014



















## SUNBREAKERS design X-line









#### **BALUSTRADE & SUNBREAKERS KIT as**





#### **BALUSTRADE & SUNBREAKERS KIT bs**







#### **BALUSTRADE & SUNBREAKERS KIT cs**













#### **Complete solutions**















#### NEW PRODUCTS 2014 INTERIOR VENTILATED FACADES















# NEW PRODUCTS 2014 EXTERIOR VENTILATED FACADES











# NEW PRODUCTS 2014 EXTERIOR VENTILATED F