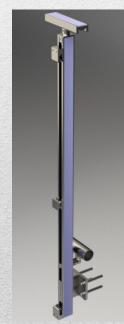

sliding accessory that we can position it, based on Standard System.

Fixation is done with friction between sliding accessory and the vertical profile.

The cost and difficulty of installation are reduced compared to the traditional systems.

The system is patended and certified in Europe, Balkan and Africa from WIPO.

#### Universal system X-line ✗ Balustrade ★ Sun breakers ★ Shelters-Canopies ⋠ Fences Interior ventilated facades Exterior ventilated facades Glass partition system Wind screens \* Handles X TV Shelves メ Shelves \* LED



















## X-line RAIL HORIZONTAL













### tubular / square System Ø 40











### tubular / square System Ø 40

















#### X-line VERTICAL



















## X-line HPL railing













### X-line Glass - HPL











#### X-line GLASS - Rail & GLASS VISION





**GLASS-Vision III** 



### X- line wall-GLASS EXCLUSIVE











## X- line GLASS VISION











## X-line glass CANOPIES



## X-line FENCES





#### **NEW PRODUCTS 2014 – X-line HANDLES**





### X-line TV wall unit system













## X-line SHELVES













## X-line LED lights











## SUNBREAKERS design 2014



















## SUNBREAKERS design X-line









#### **BALUSTRADE & SUNBREAKERS KIT as**





#### **BALUSTRADE & SUNBREAKERS KIT bs**







#### **BALUSTRADE & SUNBREAKERS KIT cs**













#### **Complete solutions**















#### NEW PRODUCTS 2014 INTERIOR VENTILATED FACADES















# NEW PRODUCTS 2014 EXTERIOR VENTILATED FACADES











# NEW PRODUCTS 2014 EXTERIOR VENTILATED FAC