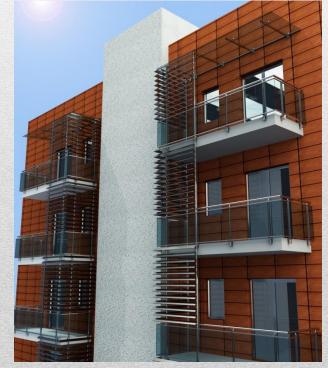

em Ø 40











### tubular / square System Ø 40

















#### X-line VERTICAL



















## X-line HPL railing













### X-line Glass - HPL











#### X-line GLASS - Rail & GLASS VISION





**GLASS-Vision III** 



### X- line wall-GLASS EXCLUSIVE











## X- line GLASS VISION











## X-line glass CANOPIES



## X-line FENCES





#### **NEW PRODUCTS 2014 – X-line HANDLES**





### X-line TV wall unit system













## X-line SHELVES













## X-line LED lights











## SUNBREAKERS design 2014



















## SUNBREAKERS design X-line









#### **BALUSTRADE & SUNBREAKERS KIT as**





#### **BALUSTRADE & SUNBREAKERS KIT bs**







#### **BALUSTRADE & SUNBREAKERS KIT cs**













#### **Complete solutions**















#### NEW PRODUCTS 2014 INTERIOR VENTILATED FACADES















# NEW PRODUCTS 2014 EXTERIOR VENTILATED FACADES











# NEW PRODUCTS 2014 EXTERIOR VENTILATED FACADES

















## Universal system

X-line

- ✗ Balustrade
- ★ Sun breakers
- ★ Shelters-Canopies
- ⋠ Fences
- Interior ventilated facades
- Exterior ventilated facades
- Glass partition system
- ★ Wind screens
- × Handles
- X TV Shelves
- \* Shelves
- \* LED

## www.alfaergon.com



email: info@alfaergon.com