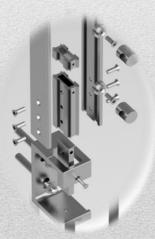

#### BALUSTRADE/RAILINGS design X-line

We created a brand new innovative universal system for railings the X-line.

This system is based on the traditional system.

Its innovation consists on the fixing of traditional accessories on the vertical KIT, which is realized with a sliding accessory that we can position it, based on Standard System.

Fixation is done with friction between sliding accessory and the vertical profile.

The cost and difficulty of installation are reduced compared to the traditional systems.

The system is patended and certified in Europe, Balkan and Africa from WIPO.

#### X-line VERTICAL