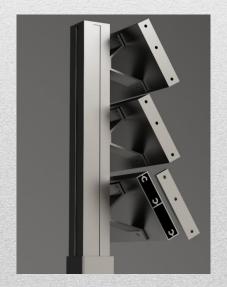

Its innovation consists on the fixing of traditional accessories on the vertical KIT, which is realized with a sliding accessory that we can position it, based on Standard System.

Fixation is done with friction between sliding accessory and the vertical profile.

The cost and difficulty of installation are reduced compared to the traditional systems.

The system is patended and certified in Europe, Balkan and Africa from WIPO.

#### Universal system X-line ✗ Balustrade ★ Sun breakers ★ Shelters-Canopies ⋠ Fences Interior ventilated facades Exterior ventilated facades Glass partition system Wind screens \* Handles X TV Shelves メ Shelves \* LED



















## X-line RAIL HORIZONTAL













### tubular / square System Ø 40











### tubular / square System Ø 40

















#### X-line VERTICAL



















## X-line HPL railing













### X-line Glass - HPL











#### X-line GLASS - Rail & GLASS VISION





**GLASS-Vision III** 



### X- line wall-GLASS EXCLUSIVE











## X- line GLASS VISION











## X-line glass CANOPIES



## X-line FENCES





#### **NEW PRODUCTS 2014 – X-line HANDLES**





### X-line TV wall unit system













## X-line SHELVES













## X-line LED lights











## SUNBREAKERS design 2014



















## SUNBREAKERS design X-line









#### **BALUSTRADE & SUNBREAKERS KIT as**





#### **BALUSTRADE & SUNBREAKERS KIT bs**







#### **BALUSTRADE & SUNBREAKERS KIT cs**













#### **Complete solutions**















#### NEW PRODUCTS 2014 INTERIOR VENTILATED FACADES