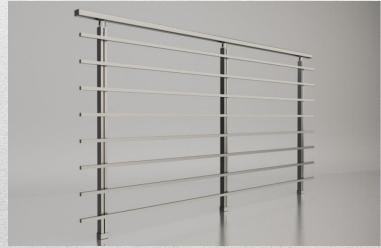

This system is based on the traditional system.

Its innovation consists on the fixing of traditional accessories on the vertical KIT, which is realized with a sliding accessory that we can position it, based on Standard System.

Fixation is done with friction between sliding accessory and the vertical profile.

The cost and difficulty of installation are reduced compared to the traditional systems.

The system is patended and certified in Europe, Balkan and Africa from WIPO.

#### Universal system X-line ✗ Balustrade ★ Sun breakers ★ Shelters-Canopies ⋠ Fences Interior ventilated facades Exterior ventilated facades Glass partition system Wind screens \* Handles X TV Shelves メ Shelves \* LED



















## X-line RAIL HORIZONTAL













### tubular / square System Ø 40











### tubular / square System Ø 40

















#### X-line VERTICAL



















## X-line HPL railing













### X-line Glass - HPL











#### X-line GLASS - Rail & GLASS VISION





**GLASS-Vision III** 



### X- line wall-GLASS EXCLUSIVE











## X- line GLASS VISION











## X-line glass CANOPIES



## X-line FENCES





#### **NEW PRODUCTS 2014 – X-line HANDLES**





### X-line TV wall unit system













## X-line SHELVES













## X-line LED lights











## SUNBREAKERS design 2014



















## SUNBREAKERS design X-line









#### **BALUSTRADE & SUNBREAKERS KIT as**





#### **BALUSTRADE & SUNBREAKERS KIT bs**







#### **BALUSTRADE & SUNBREAKERS KIT cs**













#### **Complete solutions**















#### NE