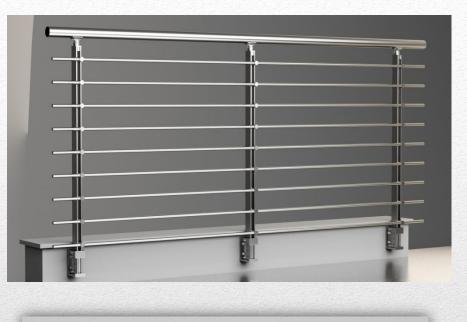

nnovative universal system for railings the X-line.

This system is based on the traditional system.

Its innovation consists on the fixing of traditional accessories on the vertical KIT, which is realized with a sliding accessory that we can position it, based on Standard System.

Fixation is done with friction between sliding accessory and the vertical profile.

The cost and difficulty of installation are reduced compared to the traditional systems.

The system is patended and certified in Europe, Balkan and Africa from WIPO.

#### Universal system X-line ✗ Balustrade ★ Sun breakers ★ Shelters-Canopies ⋠ Fences Interior ventilated facades Exterior ventilated facades Glass partition system Wind screens \* Handles X TV Shelves メ Shelves \* LED



















## X-line RAIL HORIZONTAL













### tubular / square System Ø 40











### tubular / square System Ø 40

















#### X-line VERTICAL



















## X-line HPL railing













### X-line Glass - HPL











#### X-line GLASS - Rail & GLASS VISION





**GLASS-Vision III** 



### X- line wall-GLASS EXCLUSIVE











## X- line GLASS VISION











## X-line glass CANOPIES



## X-line FENCES





#### **NEW PRODUCTS 2014 – X-line HANDLES**





### X-line TV wall unit system













## X-line SHELVES













## X-line LED lights











## SUNBREAKERS design 2014



















## SUNBREAKERS design X-line









#### **BALUSTRADE & SUNBREAKERS KIT as**





#### **BALUSTRADE & SUNBREAKERS KIT bs**







#### **BALUSTRADE & SUNBREAKERS KIT cs**