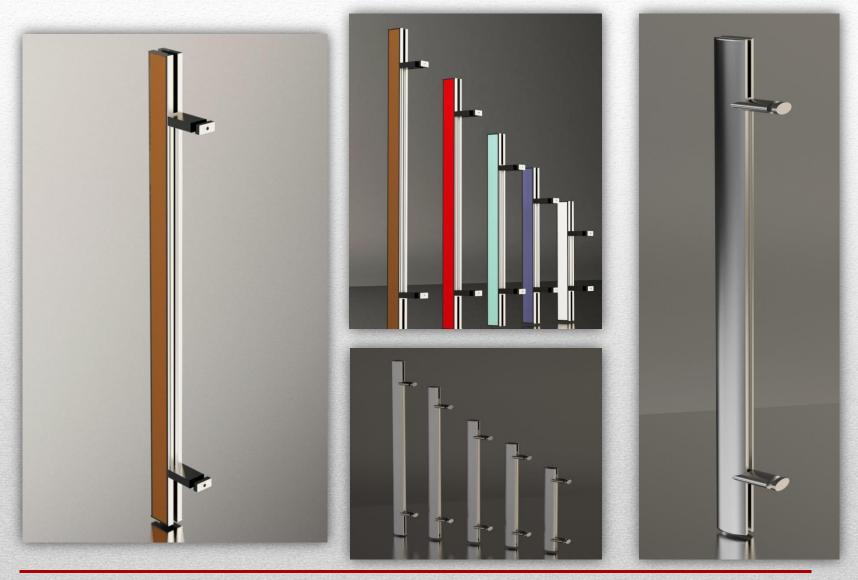

e system is patended and certified in Europe, Balkan and Africa from WIPO.

#### Universal system X-line ✗ Balustrade ★ Sun breakers ★ Shelters-Canopies ⋠ Fences Interior ventilated facades Exterior ventilated facades Glass partition system Wind screens \* Handles X TV Shelves メ Shelves \* LED



















## X-line RAIL HORIZONTAL













### tubular / square System Ø 40











### tubular / square System Ø 40

















#### X-line VERTICAL



















## X-line HPL railing













### X-line Glass - HPL











#### X-line GLASS - Rail & GLASS VISION





**GLASS-Vision III** 



### X- line wall-GLASS EXCLUSIVE











## X- line GLASS VISION











## X-line glass CANOPIES



## X-line FENCES





#### **NEW PRODUCTS 2014 – X-line HANDLES**





### X-line TV wall unit system













## X-line SHELVES













## X-line LED lights











## SUNBREAKERS design 2014



















## SUNBREAKERS design X-line









#### **BALUSTRADE & SUNBREAKERS KIT as**





#### **BALUSTRADE & SUNBREAKERS KIT bs**







#### **BALUSTRADE & SUNBREAKERS KIT cs**













#### **Complete solutions**















#### NEW PRODUCTS 2014 INTERIOR VENTILATED FACADES















# NEW PRODUCTS 2014 EXTERIOR VENTILATED FACADES











# NEW PRODUCTS 2014 EXTERIOR VENTILATED FACADES

















## Universal system

X-line

- ✗ Balustrade
- ★ Sun breakers
- ★ Shelters-Canopies
- ⋠ Fences
- Interior ventilated facades
- Exterior ventilated facades
- Glass partition system
- ★ Wind screens
- × Handles
- X TV Shelves
-