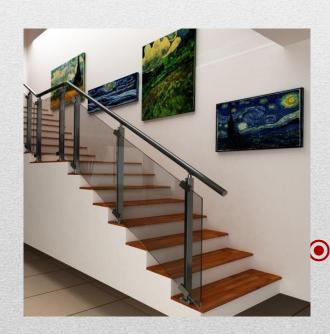

# **Aluminum Universal System**



• Design X-line



#### BALUSTRADE/RAILINGS design X-line

We created a brand new innovative universal system for railings the X-line.

This system is based on the traditional system.

Its innovation consists on the fixing of traditional accessories on the vertical KIT, which is realized with a sliding accessory that we can position it, based on Standard System.

Fixation is done with friction between sliding accessory and the vertical profile.

The cost and difficulty of installation are reduced compared to the traditional systems.

The system is patended and certified in Europe, Balkan and Africa from WIPO.

#### Universal system X-line ✗ Balustrade ★ Sun breakers ★ Shelters-Canopies ⋠ Fences Interior ventilated facades Exterior ventilated facades Glass partition system Wind screens \*