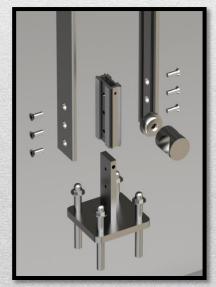

ixing of traditional accessories on the vertical KIT, which is realized with a sliding accessory that we can position it, based on Standard System.

Fixation is done with friction between sliding accessory and the vertical profile.

The cost and difficulty of installation are reduced compared to the traditional systems.

The system is patended and certified in Europe, Balkan and Africa from WIPO.

#### Universal system X-line ✗ Balustrade ★ Sun breakers ★ Shelters-Canopies ⋠ Fences Interior ventilated facades Exterior ventilated facades Glass partition system Wind screens \* Handles X TV Shelves メ Shelves \* LED



















## X-line RAIL HORIZONTAL













### tubular / square System Ø 40











### tubular / square System Ø 40

















#### X-line VERTICAL



















## X-line HPL railing













### X-line Glass - HPL











#### X-line GLASS - Rail & GLASS VISION





**GLASS-Vision III** 



### X- line wall-GLASS EXCLUSIVE











## X- line GLASS VISION











## X-line glass CANOPIES



## X-line FENCES





#### **NEW PRODUCTS 2014 – X-line HANDLES**





### X-line TV wall unit system













## X-line SHELVES













## X-line LED lights











## SUNBREAKERS design 2014



















## SUNBREAKERS design X-line









#### **BALUSTRADE & SUNBREAKERS KIT as**





#### **BALUSTRADE & SUNBREAKERS KIT bs**







#### **BALUSTRADE & SUNBREAKERS KIT cs**













#### **Complete solutions**















#### NEW PRODUCTS 2014 INTERIOR VENTILATED FACADES















# NEW PRODUCTS 2014 EXT