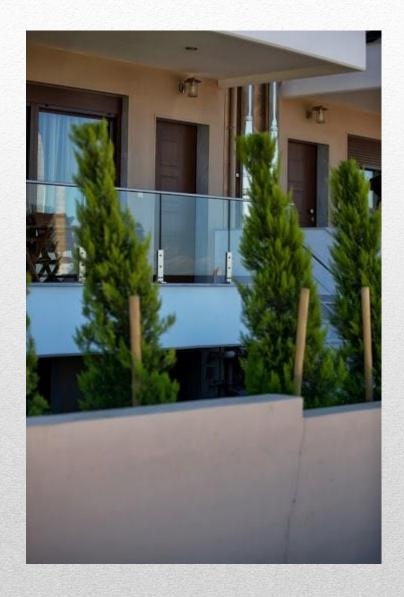

#### BALUSTRADE/RAILINGS design X-line

We created a brand new innovative universal system for railings the X-line.

This system is based on the traditional system.

Its innovation consists on the fixing of traditional accessories on the vertical KIT, which is realized with a sliding accessory that we can position it, based on Standard System.

Fixation is done with friction between sliding accessory and the vertical profile.

The cost and difficulty of installation are reduced compared to the traditional systems.

The system is patended and certified in Europe, Balkan and Africa from WIPO.

#### X-line VERTICAL