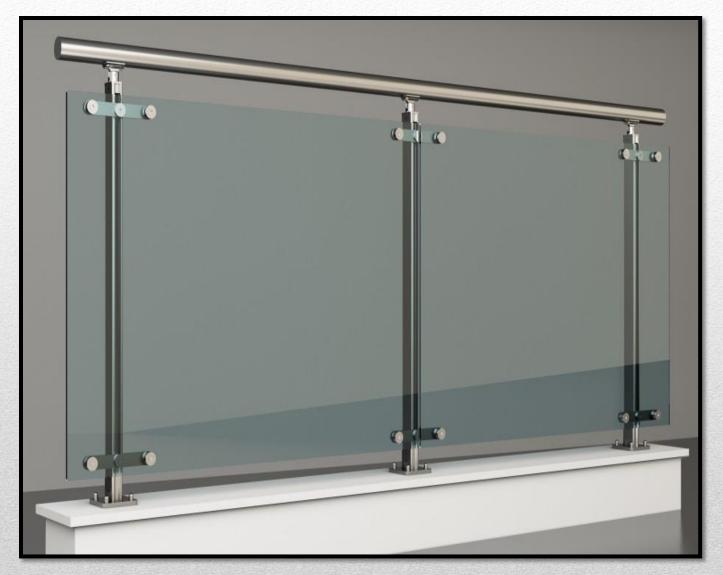

### X-line Glass - HPL

#### X-line GLASS - Rail & GLASS VISION

**GLASS-Vision III** 