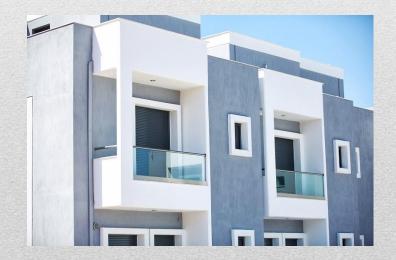

#### BALUSTRADE/RAILINGS design X-line

We created a brand new innovative universal system for railings the X-line.

This system is based on the traditional system.

Its innovation consists on the fixing of traditional accessories on the vertical KIT, which is realized with a sliding accessory that we can position it, based on Standard System.

Fixation is done with friction between sliding accessory and the vertical profile.

The cost and difficulty of installation are reduced compared to the traditional systems.

The system is patended and certified in Europe, Balkan and Africa from WIPO.