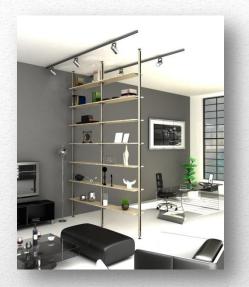

m WIPO.

#### Universal system X-line ✗ Balustrade ★ Sun breakers ★ Shelters-Canopies ⋠ Fences Interior ventilated facades Exterior ventilated facades Glass partition system Wind screens \* Handles X TV Shelves メ Shelves \* LED



















## X-line RAIL HORIZONTAL













### tubular / square System Ø 40











### tubular / square System Ø 40

















#### X-line VERTICAL



















## X-line HPL railing













### X-line Glass - HPL











#### X-line GLASS - Rail & GLASS VISION





**GLASS-Vision III** 



### X- line wall-GLASS EXCLUSIVE











## X- line GLASS VISION











## X-line glass CANOPIES



## X-line FENCES





#### **NEW PRODUCTS 2014 – X-line HANDLES**





### X-line TV wall unit system













## X-line SHELVES













## X-line LED lights











## SUNBREAKERS design 2014



















## SUNBREAKERS design X-line









#### **BALUSTRADE & SUNBREAKERS KIT as**





#### **BALUSTRADE & SUNBREAKERS KIT bs**







#### **BALUSTRADE & SUNBREAKERS KIT cs**













#### **Complete solutions**















#### NEW PRODUCTS 2014 INTERIOR VENTILATED FACADES















# NEW PRODUCTS 2014 EXTERIOR VENTILATED FACADES











# NEW PRODUCTS 2014 EXTERIOR VENTILATED FACADES

















## Universal system

X-line

- ✗ Balustrade
- ★ Sun breakers
- ★ Shelters-Canopies
- ⋠ Fences
- Interior ventilated facades
- Exterior ventilated facades
- Glass partition system
- ★ Wind screens
- × Handles
- X TV Shelves
- \* Shelves
- \* LED

## www.alfaergon.com



email: info@alfaergon