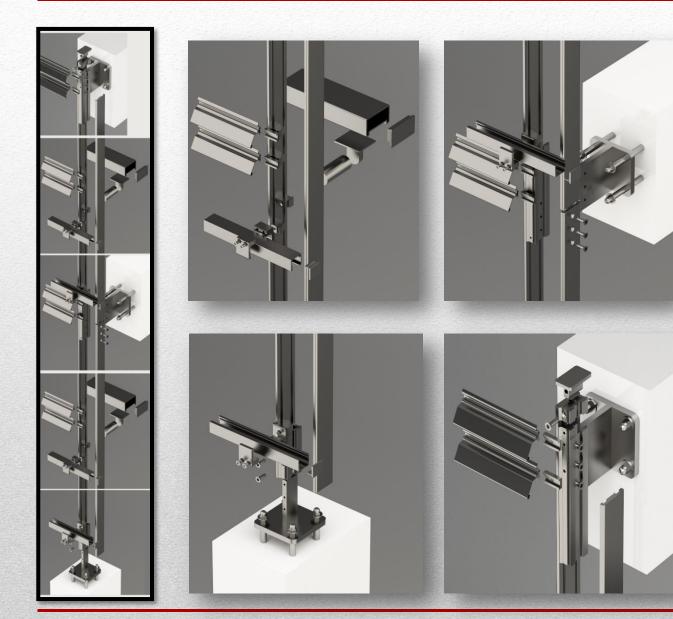

#### X-line VERTICAL

#### **BALUSTRADE & SUNBREAKERS KIT as**

#### **BALUSTRADE & SUNBREAKERS KIT bs**

#### **BALUSTRADE & SUNBREAKERS KIT cs**