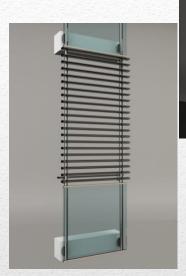

e System Ø 40











### tubular / square System Ø 40

















#### X-line VERTICAL



















## X-line HPL railing













### X-line Glass - HPL











#### X-line GLASS - Rail & GLASS VISION





**GLASS-Vision III** 



### X- line wall-GLASS EXCLUSIVE











## X- line GLASS VISION











## X-line glass CANOPIES



## X-line FENCES





#### **NEW PRODUCTS 2014 – X-line HANDLES**





### X-line TV wall unit system













## X-line SHELVES













## X-line LED lights











## SUNBREAKERS design 2014



















## SUNBREAKERS design X-line









#### **BALUSTRADE & SUNBREAKERS KIT as**





#### **BALUSTRADE & SUNBREAKERS KIT bs**







#### **BALUSTRADE & SUNBREAKERS KIT cs**













#### **Complete solutions**















#### NEW PRODUCTS 2014 INTERIOR VENTILATED FACADES















# NEW PRODUCTS 2014 EXTERIOR VENTILATED FACADES











# NEW PRODUCTS 2014 EXTERIOR VENTILATED FACADES

















## Universal system

X-line

- ✗ Balustrade
- ★ Sun breakers
- ★ Shelters-Canopies
- ⋠ Fences
- Interior ventilated facades
- Exterior ventilated facades
- Glass partition system
- ★ Wind screens
- × Handles
- X TV Shelves
- \* Shelves
- \* LED

## www.alfaergon.com



email: info@alfaergon.com