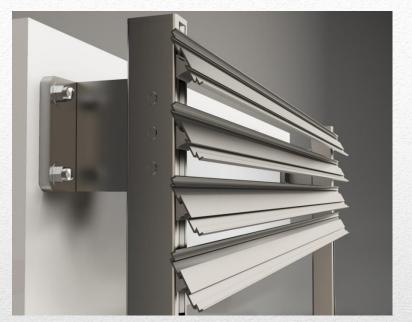

es Exterior ventilated facades Glass partition system Wind screens \* Handles X TV Shelves メ Shelves \* LED



















## X-line RAIL HORIZONTAL













### tubular / square System Ø 40











### tubular / square System Ø 40

















#### X-line VERTICAL



















## X-line HPL railing













### X-line Glass - HPL











#### X-line GLASS - Rail & GLASS VISION





**GLASS-Vision III** 



### X- line wall-GLASS EXCLUSIVE











## X- line GLASS VISION











## X-line glass CANOPIES



## X-line FENCES





#### **NEW PRODUCTS 2014 – X-line HANDLES**





### X-line TV wall unit system













## X-line SHELVES













## X-line LED lights











## SUNBREAKERS design 2014



















## SUNBREAKERS design X-line









#### **BALUSTRADE & SUNBREAKERS KIT as**





#### **BALUSTRADE & SUNBREAKERS KIT bs**







#### **BALUSTRADE & SUNBREAKERS KIT cs**













#### **Complete solutions**















#### NEW PRODUCTS 2014 INTERIOR VENTILATED FACADES















# NEW PRODUCTS 2014 EXTERIOR VENTILATED FACADES











# NEW PRODUCTS 2014 EXTERIOR VENTILATED FACADES

















## Universal system

X-line

- ✗ Balustrade
- ★ Sun breakers
- ★ Shelters-Canopies
- ⋠ Fences
- Interior ventilated facades
- Exterior ventilated facades
- Glass partition system
- ★ Wind screens
- × Handles
- X TV Shelves
- \* Shelves
- \* LED

## www.alfaergon.com



email: info@alfaergon.com