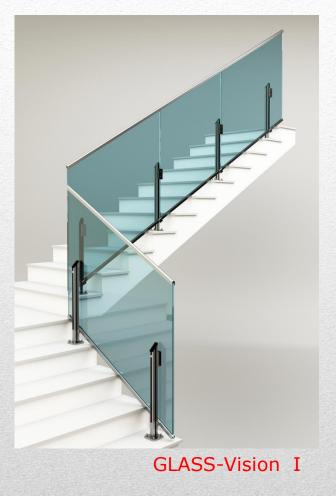

sed on Standard System.

Fixation is done with friction between sliding accessory and the vertical profile.

The cost and difficulty of installation are reduced compared to the traditional systems.

The system is patended and certified in Europe, Balkan and Africa from WIPO.

#### Universal system X-line ✗ Balustrade ★ Sun breakers ★ Shelters-Canopies ⋠ Fences Interior ventilated facades Exterior ventilated facades Glass partition system Wind screens \* Handles X TV Shelves メ Shelves \* LED



















## X-line RAIL HORIZONTAL













### tubular / square System Ø 40











### tubular / square System Ø 40

















#### X-line VERTICAL



















## X-line HPL railing













### X-line Glass - HPL











#### X-line GLASS - Rail & GLASS VISION





**GLASS-Vision III** 



### X- line wall-GLASS EXCLUSIVE











## X- line GLASS VISION











## X-line glass CANOPIES



## X-line FENCES





#### **NEW PRODUCTS 2014 – X-line HANDLES**





### X-line TV wall unit system













## X-line SHELVES













## X-line LED lights











## SUNBREAKERS design 2014



















## SUNBREAKERS design X-line









#### **BALUSTRADE & SUNBREAKERS KIT as**





#### **BALUSTRADE & SUNBREAKERS KIT bs**







#### **BALUSTRADE & SUNBREAKERS KIT cs**













#### **Complete solutions**















#### NEW PRODUCTS 2014 INTERIOR VENTILATED FACADES















# NEW PRODUCTS 2014 EXTERIOR VENTILATED FACADES











# NEW PRODUCTS 2014 EXTERIOR VENTILATED FACADES

















## Universal system

X-