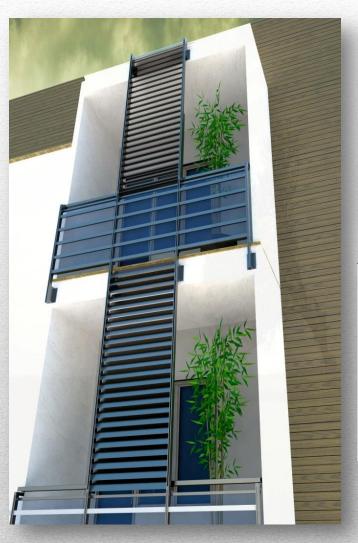

ters-Canopies ⋠ Fences Interior ventilated facades Exterior ventilated facades Glass partition system Wind screens \* Handles X TV Shelves メ Shelves \* LED



















## X-line RAIL HORIZONTAL













### tubular / square System Ø 40











### tubular / square System Ø 40

















#### X-line VERTICAL



















## X-line HPL railing













### X-line Glass - HPL











#### X-line GLASS - Rail & GLASS VISION





**GLASS-Vision III** 



### X- line wall-GLASS EXCLUSIVE











## X- line GLASS VISION











## X-line glass CANOPIES



## X-line FENCES





#### **NEW PRODUCTS 2014 – X-line HANDLES**





### X-line TV wall unit system













## X-line SHELVES













## X-line LED lights











## SUNBREAKERS design 2014



















## SUNBREAKERS design X-line









#### **BALUSTRADE & SUNBREAKERS KIT as**





#### **BALUSTRADE & SUNBREAKERS KIT bs**







#### **BALUSTRADE & SUNBREAKERS KIT cs**













#### **Complete solutions**















#### NEW PRODUCTS 2014 INTERIOR VENTILATED FACADES















# NEW PRODUCTS 2014 EXTERIOR VENTILATED FACADES











# NEW PRODUCTS 2014 EXTERIOR VENTILATED FACADES

















## Universal system

X-line

- ✗ Balustrade
- ★ Sun breakers
- ★ Shelters-Canopies
- ⋠ Fences
- Interior ventilated facades
- Exterior ventilated facades
- Glass partition system
- ★ Wind screens
- × Handles
- X TV Shelves
- \* Shelves
- \* LED

## www.alfaergon.com



email: info@alfaergon.com