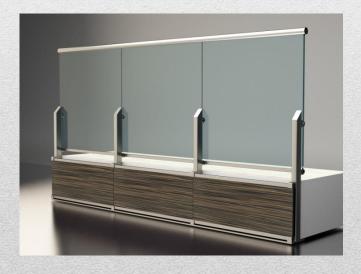

ith a sliding accessory that we can position it, based on Standard System.

Fixation is done with friction between sliding accessory and the vertical profile.

The cost and difficulty of installation are reduced compared to the traditional systems.

The system is patended and certified in Europe, Balkan and Africa from WIPO.

#### Universal system X-line ✗ Balustrade ★ Sun breakers ★ Shelters-Canopies ⋠ Fences Interior ventilated facades Exterior ventilated facades Glass partition system Wind screens \* Handles X TV Shelves メ Shelves \* LED



















## X-line RAIL HORIZONTAL













### tubular / square System Ø 40











### tubular / square System Ø 40

















#### X-line VERTICAL



















## X-line HPL railing













### X-line Glass - HPL











#### X-line GLASS - Rail & GLASS VISION





**GLASS-Vision III** 



### X- line wall-GLASS EXCLUSIVE











## X- line GLASS VISION











## X-line glass CANOPIES



## X-line FENCES





#### **NEW PRODUCTS 2014 – X-line HANDLES**





### X-line TV wall unit system













## X-line SHELVES













## X-line LED lights











## SUNBREAKERS design 2014



















## SUNBREAKERS design X-line









#### **BALUSTRADE & SUNBREAKERS KIT as**





#### **BALUSTRADE & SUNBREAKERS KIT bs**







#### **BALUSTRADE & SUNBREAKERS KIT cs**













#### **Complete solutions**















#### NEW PRODUCTS 2014 INTERIOR VENTILATED FACADES















# NEW PRODUCTS 2014 EXTERIOR VENTILATED FACADES











# NEW PRODUCTS 2014 EXTERIOR VENTILAT