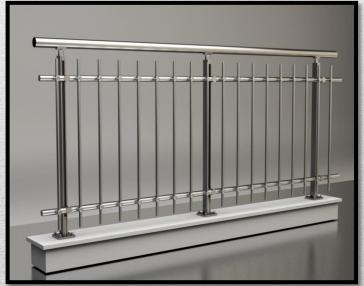

he fixing of traditional accessories on the vertical KIT, which is realized with a sliding accessory that we can position it, based on Standard System.

Fixation is done with friction between sliding accessory and the vertical profile.

The cost and difficulty of installation are reduced compared to the traditional systems.

The system is patended and certified in Europe, Balkan and Africa from WIPO.

#### Universal system X-line ✗ Balustrade ★ Sun breakers ★ Shelters-Canopies ⋠ Fences Interior ventilated facades Exterior ventilated facades Glass partition system Wind screens \* Handles X TV Shelves メ Shelves \* LED



















## X-line RAIL HORIZONTAL













### tubular / square System Ø 40











### tubular / square System Ø 40

















#### X-line VERTICAL



















## X-line HPL railing













### X-line Glass - HPL











#### X-line GLASS - Rail & GLASS VISION





**GLASS-Vision III** 



### X- line wall-GLASS EXCLUSIVE











## X- line GLASS VISION











## X-line glass CANOPIES



## X-line FENCES





#### **NEW PRODUCTS 2014 – X-line HANDLES**





### X-line TV wall unit system













## X-line SHELVES













## X-line LED lights











## SUNBREAKERS design 2014



















## SUNBREAKERS design X-line









#### **BALUSTRADE & SUNBREAKERS KIT as**





#### **BALUSTRADE & SUNBREAKERS KIT bs**







#### **BALUSTRADE & SUNBREAKERS KIT cs**













#### **Complete solutions**















#### NEW PRODUCTS 2014 INTERIOR VENTILATED FACADES















# NEW PRODUCTS 2014