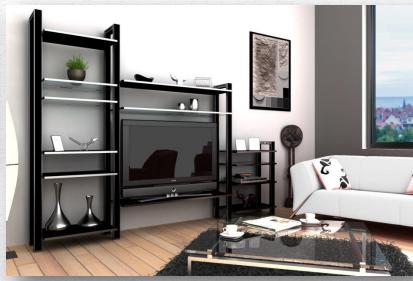

Europe, Balkan and Africa from WIPO.

#### Universal system X-line ✗ Balustrade ★ Sun breakers ★ Shelters-Canopies ⋠ Fences Interior ventilated facades Exterior ventilated facades Glass partition system Wind screens \* Handles X TV Shelves メ Shelves \* LED



















## X-line RAIL HORIZONTAL













### tubular / square System Ø 40











### tubular / square System Ø 40

















#### X-line VERTICAL



















## X-line HPL railing













### X-line Glass - HPL











#### X-line GLASS - Rail & GLASS VISION





**GLASS-Vision III** 



### X- line wall-GLASS EXCLUSIVE











## X- line GLASS VISION











## X-line glass CANOPIES



## X-line FENCES





#### **NEW PRODUCTS 2014 – X-line HANDLES**





### X-line TV wall unit system













## X-line SHELVES













## X-line LED lights











## SUNBREAKERS design 2014



















## SUNBREAKERS design X-line









#### **BALUSTRADE & SUNBREAKERS KIT as**





#### **BALUSTRADE & SUNBREAKERS KIT bs**







#### **BALUSTRADE & SUNBREAKERS KIT cs**













#### **Complete solutions**















#### NEW PRODUCTS 2014 INTERIOR VENTILATED FACADES















# NEW PRODUCTS 2014 EXTERIOR VENTILATED FACADES











# NEW PRODUCTS 2014 EXTERIOR VENTILATED FACADES

















## Universal system

X-line

- ✗ Balustrade
- ★ Sun breakers
- ★ Shelters-Canopies
- ⋠ Fences
- Interior ventilated facades
- Exterior ventilated facades
- Glass partition system
- ★ Wind screens
- × Handles
- X TV Shelves
- \* Shelves
- \* LED

## www.alfaergon