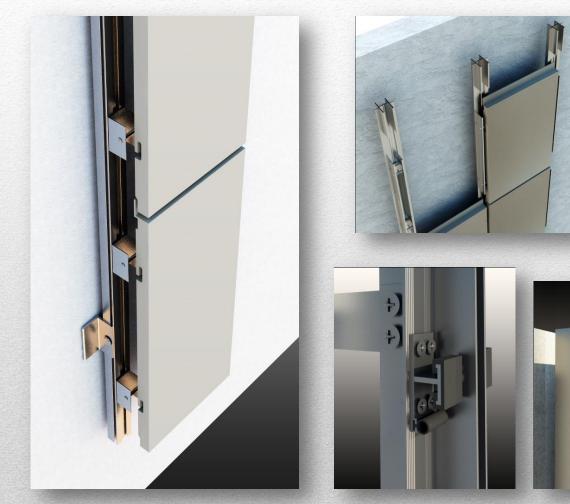

railing













### X-line Glass - HPL











#### X-line GLASS - Rail & GLASS VISION





**GLASS-Vision III** 



### X- line wall-GLASS EXCLUSIVE











## X- line GLASS VISION











## X-line glass CANOPIES



## X-line FENCES





#### **NEW PRODUCTS 2014 – X-line HANDLES**





### X-line TV wall unit system













## X-line SHELVES













## X-line LED lights











## SUNBREAKERS design 2014



















## SUNBREAKERS design X-line









#### **BALUSTRADE & SUNBREAKERS KIT as**





#### **BALUSTRADE & SUNBREAKERS KIT bs**







#### **BALUSTRADE & SUNBREAKERS KIT cs**













#### **Complete solutions**















#### NEW PRODUCTS 2014 INTERIOR VENTILATED FACADES















# NEW PRODUCTS 2014 EXTERIOR VENTILATED FACADES











# NEW PRODUCTS 2014 EXTERIOR VENTILATED FACADES

















## Universal system

X-line

- ✗ Balustrade
- ★ Sun breakers
- ★ Shelters-Canopies
- ⋠ Fences
- Interior ventilated facades
- Exterior ventilated facades
- Glass partition system
- ★ Wind screens
- × Handles
- X TV Shelves
- \* Shelves
- \* LED

## www.alfaergon.com



email: info@alfaergon.com