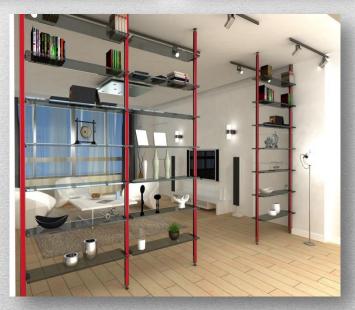

.

#### Universal system X-line ✗ Balustrade ★ Sun breakers ★ Shelters-Canopies ⋠ Fences Interior ventilated facades Exterior ventilated facades Glass partition system Wind screens \* Handles X TV Shelves メ Shelves \* LED



















## X-line RAIL HORIZONTAL













### tubular / square System Ø 40











### tubular / square System Ø 40

















#### X-line VERTICAL



















## X-line HPL railing













### X-line Glass - HPL











#### X-line GLASS - Rail & GLASS VISION





**GLASS-Vision III** 



### X- line wall-GLASS EXCLUSIVE











## X- line GLASS VISION











## X-line glass CANOPIES



## X-line FENCES





#### **NEW PRODUCTS 2014 – X-line HANDLES**





### X-line TV wall unit system













## X-line SHELVES













## X-line LED lights











## SUNBREAKERS design 2014



















## SUNBREAKERS design X-line









#### **BALUSTRADE & SUNBREAKERS KIT as**





#### **BALUSTRADE & SUNBREAKERS KIT bs**







#### **BALUSTRADE & SUNBREAKERS KIT cs**













#### **Complete solutions**















#### NEW PRODUCTS 2014 INTERIOR VENTILATED FACADES















# NEW PRODUCTS 2014 EXTERIOR VENTILATED FACADES











# NEW PRODUCTS 2014 EXTERIOR VENTILATED FACADES

















## Universal system

X-line

- ✗ Balustrade
- ★ Sun breakers
- ★ Shelters-Canopies
- ⋠ Fences
- Interior ventilated facades
- Exterior ventilated facades
- Glass partition system
- ★ Wind screens
- × Handles
- X TV Shelves
- \* Shelves
- \* LED

## www.alfaergon.com



email: info@alfaergon.com