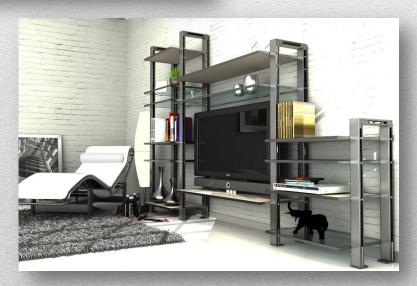

, Balkan and Africa from WIPO.

#### Universal system X-line ✗ Balustrade ★ Sun breakers ★ Shelters-Canopies ⋠ Fences Interior ventilated facades Exterior ventilated facades Glass partition system Wind screens \* Handles X TV Shelves メ Shelves \* LED



















## X-line RAIL HORIZONTAL













### tubular / square System Ø 40











### tubular / square System Ø 40

















#### X-line VERTICAL



















## X-line HPL railing













### X-line Glass - HPL











#### X-line GLASS - Rail & GLASS VISION





**GLASS-Vision III** 



### X- line wall-GLASS EXCLUSIVE











## X- line GLASS VISION











## X-line glass CANOPIES



## X-line FENCES





#### **NEW PRODUCTS 2014 – X-line HANDLES**





### X-line TV wall unit system













## X-line SHELVES













## X-line LED lights











## SUNBREAKERS design 2014



















## SUNBREAKERS design X-line









#### **BALUSTRADE & SUNBREAKERS KIT as**





#### **BALUSTRADE & SUNBREAKERS KIT bs**







#### **BALUSTRADE & SUNBREAKERS KIT cs**













#### **Complete solutions**















#### NEW PRODUCTS 2014 INTERIOR VENTILATED FACADES















# NEW PRODUCTS 2014 EXTERIOR VENTILATED FACADES











# NEW PRODUCTS 2014 EXTERIOR VENTILATED FACADES

















## Universal system

X-line

- ✗ Balustrade
- ★ Sun breakers
- ★ Shelters-Canopies
- ⋠ Fences
- Interior ventilated facades
- Exterior ventilated facades
- Glass partition system
- ★ Wind screens
- × Handles
- X TV Shelves
- \* Shelves
- \* LED

## www.alfaergon.com