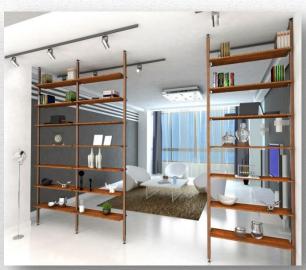

WIPO.

#### Universal system X-line ✗ Balustrade ★ Sun breakers ★ Shelters-Canopies ⋠ Fences Interior ventilated facades Exterior ventilated facades Glass partition system Wind screens \* Handles X TV Shelves メ Shelves \* LED



















## X-line RAIL HORIZONTAL













### tubular / square System Ø 40











### tubular / square System Ø 40

















#### X-line VERTICAL



















## X-line HPL railing













### X-line Glass - HPL











#### X-line GLASS - Rail & GLASS VISION





**GLASS-Vision III** 



### X- line wall-GLASS EXCLUSIVE











## X- line GLASS VISION











## X-line glass CANOPIES



## X-line FENCES





#### **NEW PRODUCTS 2014 – X-line HANDLES**





### X-line TV wall unit system













## X-line SHELVES













## X-line LED lights











## SUNBREAKERS design 2014



















## SUNBREAKERS design X-line









#### **BALUSTRADE & SUNBREAKERS KIT as**





#### **BALUSTRADE & SUNBREAKERS KIT bs**







#### **BALUSTRADE & SUNBREAKERS KIT cs**













#### **Complete solutions**















#### NEW PRODUCTS 2014 INTERIOR VENTILATED FACADES















# NEW PRODUCTS 2014 EXTERIOR VENTILATED FACADES











# NEW PRODUCTS 2014 EXTERIOR VENTILATED FACADES

















## Universal system

X-line

- ✗ Balustrade
- ★ Sun breakers
- ★ Shelters-Canopies
- ⋠ Fences
- Interior ventilated facades
- Exterior ventilated facades
- Glass partition system
- ★ Wind screens
- × Handles
- X TV Shelves
- \* Shelves
- \* LED

## www.alfaergon.com



email: info@alfaergon.c