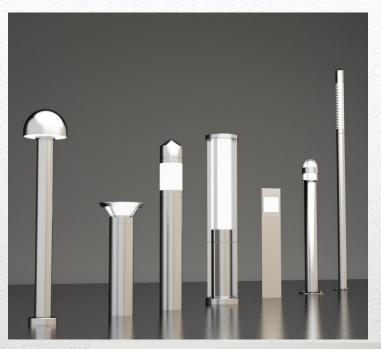

ine ✗ Balustrade ★ Sun breakers ★ Shelters-Canopies ⋠ Fences Interior ventilated facades Exterior ventilated facades Glass partition system Wind screens \* Handles X TV Shelves メ Shelves \* LED



















## X-line RAIL HORIZONTAL













### tubular / square System Ø 40











### tubular / square System Ø 40

















#### X-line VERTICAL



















## X-line HPL railing













### X-line Glass - HPL











#### X-line GLASS - Rail & GLASS VISION





**GLASS-Vision III** 



### X- line wall-GLASS EXCLUSIVE











## X- line GLASS VISION











## X-line glass CANOPIES



## X-line FENCES





#### **NEW PRODUCTS 2014 – X-line HANDLES**





### X-line TV wall unit system













## X-line SHELVES













## X-line LED lights











## SUNBREAKERS design 2014



















## SUNBREAKERS design X-line









#### **BALUSTRADE & SUNBREAKERS KIT as**





#### **BALUSTRADE & SUNBREAKERS KIT bs**







#### **BALUSTRADE & SUNBREAKERS KIT cs**













#### **Complete solutions**















#### NEW PRODUCTS 2014 INTERIOR VENTILATED FACADES















# NEW PRODUCTS 2014 EXTERIOR VENTILATED FACADES











# NEW PRODUCTS 2014 EXTERIOR VENTILATED FACADES

















## Universal system

X-line

- ✗ Balustrade
- ★ Sun breakers
- ★ Shelters-Canopies
- ⋠ Fences
- Interior ventilated facades
- Exterior ventilated facades
- Glass partition system
- ★ Wind screens
- × Handles
- X TV Shelves
- \* Shelves
- \* LED

## www.alfaergon.com



email: info@alfaergon.com