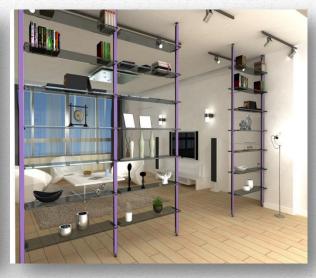

PO.

#### Universal system X-line ✗ Balustrade ★ Sun breakers ★ Shelters-Canopies ⋠ Fences Interior ventilated facades Exterior ventilated facades Glass partition system Wind screens \* Handles X TV Shelves メ Shelves \* LED



















## X-line RAIL HORIZONTAL













### tubular / square System Ø 40











### tubular / square System Ø 40

















#### X-line VERTICAL



















## X-line HPL railing













### X-line Glass - HPL











#### X-line GLASS - Rail & GLASS VISION





**GLASS-Vision III** 



### X- line wall-GLASS EXCLUSIVE











## X- line GLASS VISION











## X-line glass CANOPIES



## X-line FENCES





#### **NEW PRODUCTS 2014 – X-line HANDLES**





### X-line TV wall unit system













## X-line SHELVES













## X-line LED lights











## SUNBREAKERS design 2014



















## SUNBREAKERS design X-line









#### **BALUSTRADE & SUNBREAKERS KIT as**





#### **BALUSTRADE & SUNBREAKERS KIT bs**







#### **BALUSTRADE & SUNBREAKERS KIT cs**













#### **Complete solutions**















#### NEW PRODUCTS 2014 INTERIOR VENTILATED FACADES















# NEW PRODUCTS 2014 EXTERIOR VENTILATED FACADES











# NEW PRODUCTS 2014 EXTERIOR VENTILATED FACADES

















## Universal system

X-line

- ✗ Balustrade
- ★ Sun breakers
- ★ Shelters-Canopies
- ⋠ Fences
- Interior ventilated facades
- Exterior ventilated facades
- Glass partition system
- ★ Wind screens
- × Handles
- X TV Shelves
- \* Shelves
- \* LED

## www.alfaergon.com



email: info@alfaergon.com