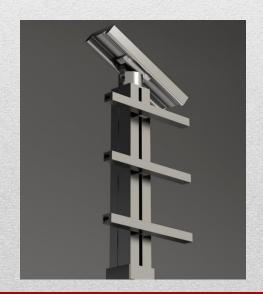

Its innovation consists on the fixing of traditional accessories on the vertical KIT, which is realized with a sliding accessory that we can position it, based on Standard System.

Fixation is done with friction between sliding accessory and the vertical profile.

The cost and difficulty of installation are reduced compared to the traditional systems.

The system is patended and certified in Europe, Balkan and Africa from WIPO.

#### Universal system X-line ✗ Balustrade ★ Sun breakers ★ Shelters-Canopies ⋠ Fences Interior ventilated facades Exterior ventilated facades Glass partition system Wind screens \* Handles X TV Shelves メ Shelves \* LED



















## X-line RAIL HORIZONTAL













### tubular / square System Ø 40











### tubular / square System Ø 40

















#### X-line VERTICAL



















## X-line HPL railing













### X-line Glass - HPL











#### X-line GLASS - Rail & GLASS VISION





**GLASS-Vision III** 



### X- line wall-GLASS EXCLUSIVE











## X- line GLASS VISION











## X-line glass CANOPIES



## X-line FENCES





#### **NEW PRODUCTS 2014 – X-line HANDLES**





### X-line TV wall unit system













## X-line SHELVES













## X-line LED lights











## SUNBREAKERS design 2014



















## SUNBREAKERS design X-line









#### **BALUSTRADE & SUNBREAKERS KIT as**





#### **BALUSTRADE & SUNBREAKERS KIT bs**







#### **BALUSTRADE & SUNBREAKERS KIT cs**













#### **Complete solutions**















#### NEW PRODUCTS 2014 INTERIOR VENTILATED FACADES