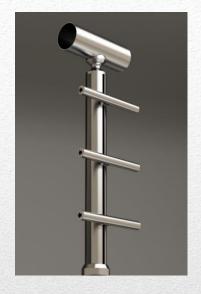

al system.

Its innovation consists on the fixing of traditional accessories on the vertical KIT, which is realized with a sliding accessory that we can position it, based on Standard System.

Fixation is done with friction between sliding accessory and the vertical profile.

The cost and difficulty of installation are reduced compared to the traditional systems.

The system is patended and certified in Europe, Balkan and Africa from WIPO.

#### Universal system X-line ✗ Balustrade ★ Sun breakers ★ Shelters-Canopies ⋠ Fences Interior ventilated facades Exterior ventilated facades Glass partition system Wind screens \* Handles X TV Shelves メ Shelves \* LED



















## X-line RAIL HORIZONTAL













### tubular / square System Ø 40











### tubular / square System Ø 40

















#### X-line VERTICAL



















## X-line HPL railing













### X-line Glass - HPL











#### X-line GLASS - Rail & GLASS VISION





**GLASS-Vision III** 



### X- line wall-GLASS EXCLUSIVE











## X- line GLASS VISION











## X-line glass CANOPIES



## X-line FENCES





#### **NEW PRODUCTS 2014 – X-line HANDLES**





### X-line TV wall unit system













## X-line SHELVES













## X-line LED lights











## SUNBREAKERS design 2014



















## SUNBREAKERS design X-line









#### **BALUSTRADE & SUNBREAKERS KIT as**





#### **BALUSTRADE & SUNBREAKERS KIT bs**







#### **BALUSTRADE & SUNBREAKERS KIT cs**













#### **Complete solutions**















#### NEW PRODUCTS 2014 INTERIOR VENTILATED FA