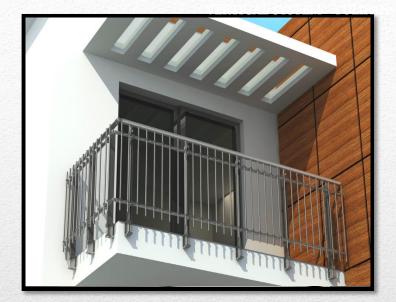

the fixing of traditional accessories on the vertical KIT, which is realized with a sliding accessory that we can position it, based on Standard System.

Fixation is done with friction between sliding accessory and the vertical profile.

The cost and difficulty of installation are reduced compared to the traditional systems.

The system is patended and certified in Europe, Balkan and Africa from WIPO.

#### Universal system X-line ✗ Balustrade ★ Sun breakers ★ Shelters-Canopies ⋠ Fences Interior ventilated facades Exterior ventilated facades Glass partition system Wind screens \* Handles X TV Shelves メ Shelves \* LED



















## X-line RAIL HORIZONTAL













### tubular / square System Ø 40











### tubular / square System Ø 40

















#### X-line VERTICAL



















## X-line HPL railing













### X-line Glass - HPL











#### X-line GLASS - Rail & GLASS VISION





**GLASS-Vision III** 



### X- line wall-GLASS EXCLUSIVE











## X- line GLASS VISION











## X-line glass CANOPIES



## X-line FENCES





#### **NEW PRODUCTS 2014 – X-line HANDLES**





### X-line TV wall unit system













## X-line SHELVES













## X-line LED lights











## SUNBREAKERS design 2014



















## SUNBREAKERS design X-line









#### **BALUSTRADE & SUNBREAKERS KIT as**





#### **BALUSTRADE & SUNBREAKERS KIT bs**







#### **BALUSTRADE & SUNBREAKERS KIT cs**













#### **Complete solutions**















#### NEW PRODUCTS 2014 INTERIOR VENTILATED FACADES















# NEW PRODUCTS 20