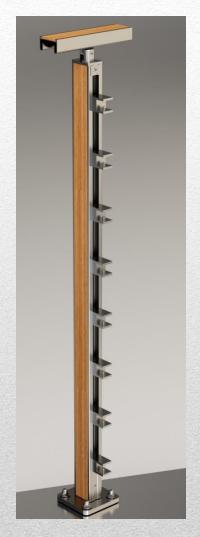

the vertical KIT, which is realized with a sliding accessory that we can position it, based on Standard System.

Fixation is done with friction between sliding accessory and the vertical profile.

The cost and difficulty of installation are reduced compared to the traditional systems.

The system is patended and certified in Europe, Balkan and Africa from WIPO.

#### Universal system X-line ✗ Balustrade ★ Sun breakers ★ Shelters-Canopies ⋠ Fences Interior ventilated facades Exterior ventilated facades Glass partition system Wind screens \* Handles X TV Shelves メ Shelves \* LED



















## X-line RAIL HORIZONTAL













### tubular / square System Ø 40











### tubular / square System Ø 40

















#### X-line VERTICAL



















## X-line HPL railing













### X-line Glass - HPL











#### X-line GLASS - Rail & GLASS VISION





**GLASS-Vision III** 



### X- line wall-GLASS EXCLUSIVE











## X- line GLASS VISION











## X-line glass CANOPIES



## X-line FENCES





#### **NEW PRODUCTS 2014 – X-line HANDLES**





### X-line TV wall unit system













## X-line SHELVES













## X-line LED lights











## SUNBREAKERS design 2014



















## SUNBREAKERS design X-line









#### **BALUSTRADE & SUNBREAKERS KIT as**





#### **BALUSTRADE & SUNBREAKERS KIT bs**







#### **BALUSTRADE & SUNBREAKERS KIT cs**













#### **Complete solutions**















#### NEW PRODUCTS 2014 INTERIOR VENTILATED FACADES















# NEW PRODUCTS 2014 EXTERIOR VENTILATED FACADES