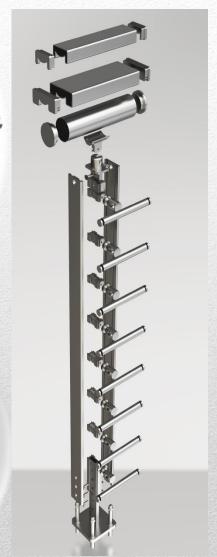

e universal system for railings the X-line.

This system is based on the traditional system.

Its innovation consists on the fixing of traditional accessories on the vertical KIT, which is realized with a sliding accessory that we can position it, based on Standard System.

Fixation is done with friction between sliding accessory and the vertical profile.

The cost and difficulty of installation are reduced compared to the traditional systems.

The system is patended and certified in Europe, Balkan and Africa from WIPO.

#### Universal system X-line ✗ Balustrade ★ Sun breakers ★ Shelters-Canopies ⋠ Fences Interior ventilated facades Exterior ventilated facades Glass partition system Wind screens \* Handles X TV Shelves メ Shelves \* LED



















## X-line RAIL HORIZONTAL













### tubular / square System Ø 40











### tubular / square System Ø 40

















#### X-line VERTICAL



















## X-line HPL railing













### X-line Glass - HPL











#### X-line GLASS - Rail & GLASS VISION





**GLASS-Vision III** 



### X- line wall-GLASS EXCLUSIVE











## X- line GLASS VISION











## X-line glass CANOPIES



## X-line FENCES





#### **NEW PRODUCTS 2014 – X-line HANDLES**





### X-line TV wall unit system













## X-line SHELVES













## X-line LED lights











## SUNBREAKERS design 2014



















## SUNBREAKERS design X-line









#### **BALUSTRADE & SUNBREAKERS KIT as**





#### **BALUSTRADE & SUNBREAKERS KIT bs**







#### **BALUSTRADE & SUNBREAKERS KIT cs**













#### *