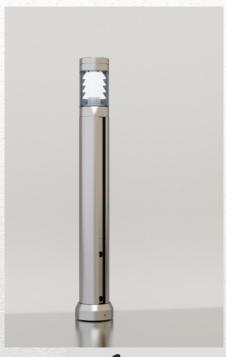

✗ Balustrade ★ Sun breakers ★ Shelters-Canopies ⋠ Fences Interior ventilated facades Exterior ventilated facades Glass partition system Wind screens \* Handles X TV Shelves メ Shelves \* LED



















## X-line RAIL HORIZONTAL













### tubular / square System Ø 40











### tubular / square System Ø 40

















#### X-line VERTICAL



















## X-line HPL railing













### X-line Glass - HPL











#### X-line GLASS - Rail & GLASS VISION





**GLASS-Vision III** 



### X- line wall-GLASS EXCLUSIVE











## X- line GLASS VISION











## X-line glass CANOPIES



## X-line FENCES





#### **NEW PRODUCTS 2014 – X-line HANDLES**





### X-line TV wall unit system













## X-line SHELVES













## X-line LED lights











## SUNBREAKERS design 2014



















## SUNBREAKERS design X-line









#### **BALUSTRADE & SUNBREAKERS KIT as**





#### **BALUSTRADE & SUNBREAKERS KIT bs**







#### **BALUSTRADE & SUNBREAKERS KIT cs**













#### **Complete solutions**















#### NEW PRODUCTS 2014 INTERIOR VENTILATED FACADES















# NEW PRODUCTS 2014 EXTERIOR VENTILATED FACADES











# NEW PRODUCTS 2014 EXTERIOR VENTILATED FACADES

















## Universal system

X-line

- ✗ Balustrade
- ★ Sun breakers
- ★ Shelters-Canopies
- ⋠ Fences
- Interior ventilated facades
- Exterior ventilated facades
- Glass partition system
- ★ Wind screens
- × Handles
- X TV Shelves
- \* Shelves
- \* LED

## www.alfaergon.com



email: info@alfaergon.com