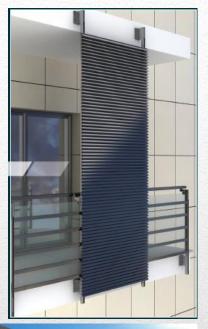

Ø 40











### tubular / square System Ø 40

















#### X-line VERTICAL



















## X-line HPL railing













### X-line Glass - HPL











#### X-line GLASS - Rail & GLASS VISION





**GLASS-Vision III** 



### X- line wall-GLASS EXCLUSIVE











## X- line GLASS VISION











## X-line glass CANOPIES



## X-line FENCES





#### **NEW PRODUCTS 2014 – X-line HANDLES**





### X-line TV wall unit system













## X-line SHELVES













## X-line LED lights











## SUNBREAKERS design 2014



















## SUNBREAKERS design X-line









#### **BALUSTRADE & SUNBREAKERS KIT as**





#### **BALUSTRADE & SUNBREAKERS KIT bs**







#### **BALUSTRADE & SUNBREAKERS KIT cs**













#### **Complete solutions**















#### NEW PRODUCTS 2014 INTERIOR VENTILATED FACADES















# NEW PRODUCTS 2014 EXTERIOR VENTILATED FACADES











# NEW PRODUCTS 2014 EXTERIOR VENTILATED FACADES

















## Universal system

X-line

- ✗ Balustrade
- ★ Sun breakers
- ★ Shelters-Canopies
- ⋠ Fences
- Interior ventilated facades
- Exterior ventilated facades
- Glass partition system
- ★ Wind screens
- × Handles
- X TV Shelves
- \* Shelves
- \* LED

## www.alfaergon.com



email: info@alfaergon.com