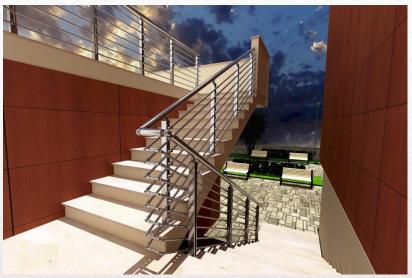

#### BALUSTRADE/RAILINGS design X-line

We created a brand new innovative universal system for railings the X-line.

This system is based on the traditional system.

Its innovation consists on the fixing of traditional accessories on the vertical KIT, which is realized with a sliding accessory that we can position it, based on Standard System.

#### Universal system X-line ✗ Balustrade ★ Sun breakers ★ Shelters-Canopies ⋠ Fences Interior ventilated facades Exterior ventilated facades Glass partition system Wind screens \* Handles X TV Shelves メ Shelves \* LED