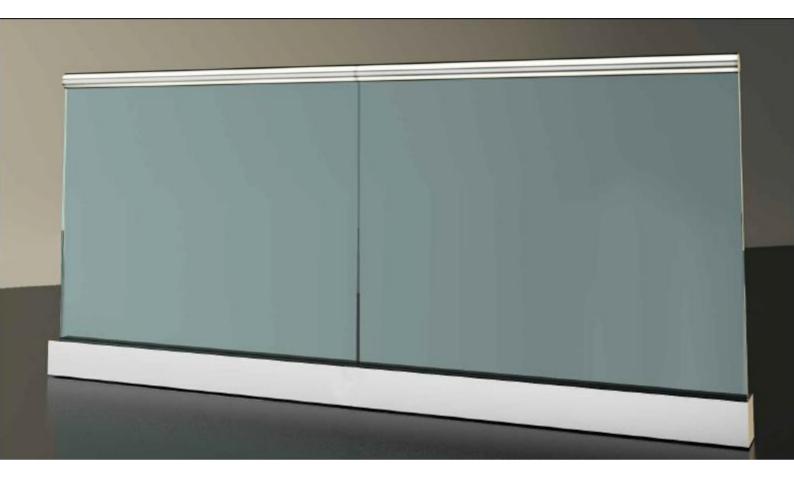

## **Aluminum Universal System**

# Design X-line wall-GLASS EXCLUSIVE









### Design X-line wall-GLASS EXCLUSIVE





# Design X-line wall-GLASS EXCLUSIVE









#### **Design X-line wall-GLASS EXCLUSIVE**

### Optimal base installation distance D



- ✓ Glass height 90cm D=30-35cm
- ✓ Glass height 80cm D=35-40cm
- ✓ Glass height 70cm D=40-45cm
- ✓ Glass height 60cm D=45-50cm



Fatigue of a 50cm base length with 1 ton(10.000Nt) perpendicular load power to the resting surface of the plate glass.



- Prices
- The above-mentioned prices are EX WORKS (Bulgaria).
- The prices are only valid for customer who possess a valid VAT number (VAT EXCLUDED)
- MINIMUM orders 5000.00 EUR
- The above-mentioned prices are subject to our General Terms and Conditions
- Warranty

Differing from the German Civil Code /article 438 our construction materials do carry a two year warranty which refers to manufacturing defects of the product and not to problems der