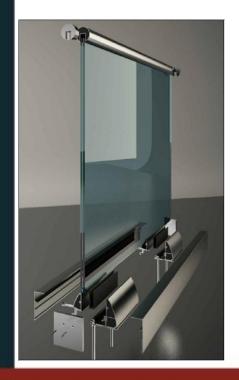

# Design X-line wall-GLASS EXCLUSIVE

### Optimal base installation distance D

- ✓ Glass height 90cm D=30-35cm
- ✓ Glass height 80cm D=35-40cm
- ✓ Glass height 70cm D=40-45cm
- ✓ Glass height 60cm D=45-50cm

Fatigue of a 50cm base length with 1 ton(10.000Nt) perpendicular load power to the resting surface of the plate glass.