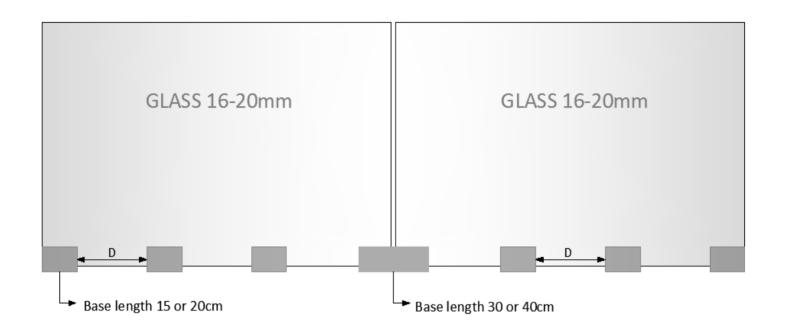

### Optimal base installation distance D

- ✓ Glass height 90cm D=30-35cm
- ✓ Glass height 80cm D=35-40cm
- ✓ Glass height 70cm D=40-45cm
- ✓ Glass height 60cm D=45-50cm

Fatigue of a 50cm base length with 1 ton(10.000Nt) perpendicular load power to the resting surface of the plate glass.