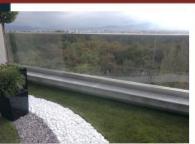

# Design X-line wall-GLASS EXCLUSIVE

### Optimal base installation distance D

- ✓ Glass height 90cm D=30-35cm
- ✓ Glass height 80cm D=35-40cm
- ✓ Glass height 70cm D=40-45cm
- ✓ Glass height 60cm D=45-50cm

Fatigue of a 50cm base length with 1 ton(10.000Nt) perpendicular load power to the resting surface of the plate glass.