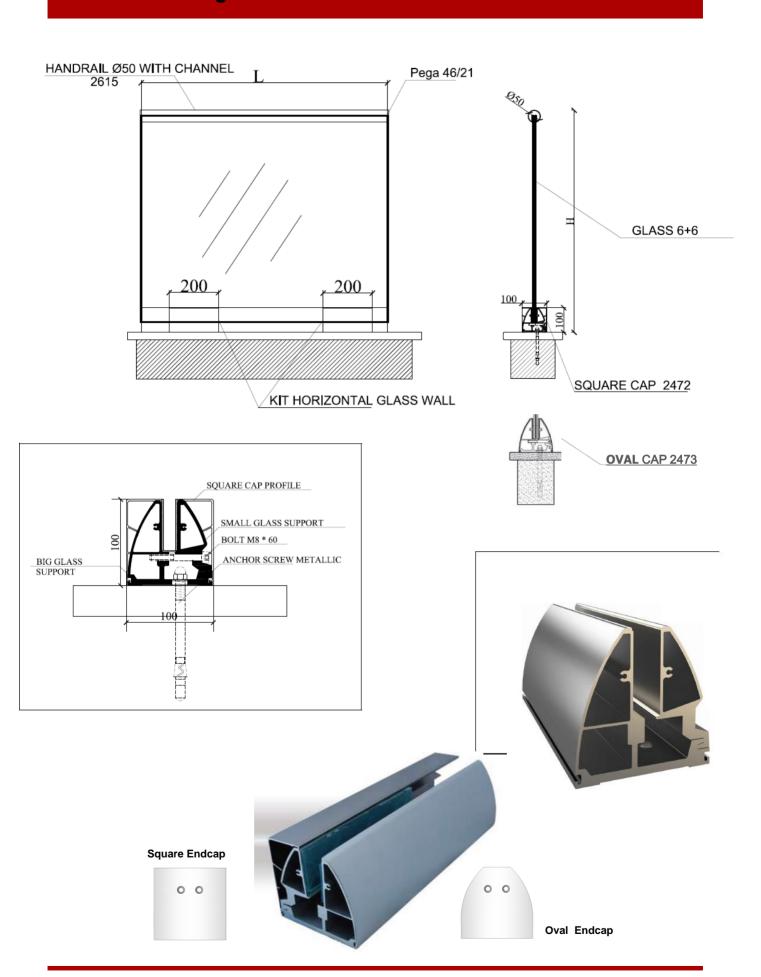

### Optimal base installation distance D

- ✓ Glass height 90cm D=30-35cm
- ✓ Glass height 80cm D=35-40cm
- ✓ Glass height 70cm D=40-45cm
- ✓ Glass height 60cm D=45-50cm

Fatigue of a 50cm base length with 1 ton(10.000Nt) perpendicular load power to the resting surface of the plate glass.