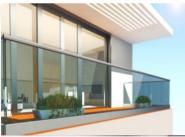

# Design X-line wall-GLASS EXCLUSIVE

### Optimal base installation distance D

- ✓ Glass height 90cm D=30-35cm
- ✓ Glass height 80cm D=35-40cm
- ✓ Glass height 70cm D=40-45cm
- ✓ Glass height 60cm D=45-50cm

Fatigue of a 50cm base length with 1 ton(10.000Nt) perpendicular load power to the resting surface of the plate glass.