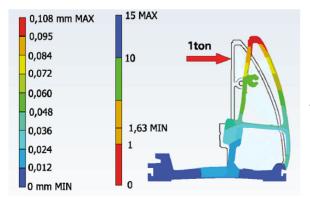

### Optimal base installation distance D

- ✓ Glass height 90cm D=30-35cm
- ✓ Glass height 80cm D=35-40cm
- ✓ Glass height 70cm D=40-45cm
- ✓ Glass height 60cm D=45-50cm

Fatigue of a 50cm base length with 1 ton(10.000Nt) perpendicular load power to the resting surface of the plate glass.